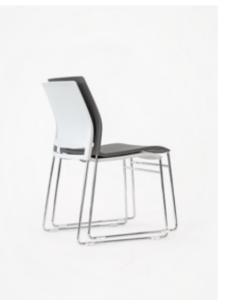

**Prep** | With three vivid color options, these easy to assemble chairs can be arranged individually or connected in rows. Preps curved, injection-molded cross hatch design delivers both style and functionality.

# Prep

### Multipurpose Seating

- Stackable
  Stack up to 5 chairs without a dolly
  Contoured plastic seat and back
  Ganging mechanism included
  Chrome base
  Sold in pairs

#### Color Options

Frame: Blue

Frame: White

Frame: Grey