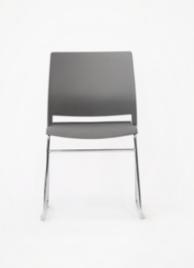

**Prep** | With three vivid color options, these easy to assemble chairs can be arranged individually or connected in rows. Preps curved, injection-molded cross hatch design delivers both style and functionality.

# Prep

### Multipurpose Seating

- Stackable
  Stack up to 5 chairs without a dolly
  Contoured plastic seat and back
  Ganging mechanism included
  Chrome base
  Sold in pairs

#### Color Options

Frame: Blue

Frame: White

Frame: Grey