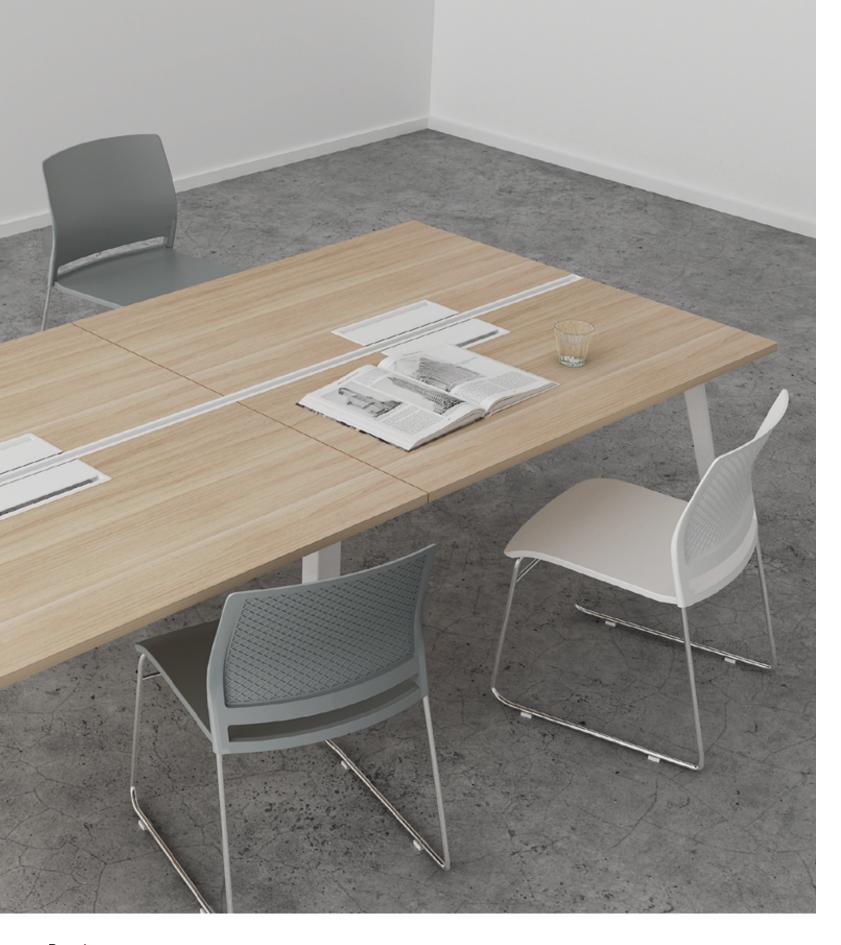

**Prep** | With three vivid color options, these easy to assemble chairs can be arranged individually or connected in rows. Preps curved, injection-molded cross hatch design delivers both style and functionality.

# Prep

### Multipurpose Seating

- Stackable
  Stack up to 5 chairs without a dolly
  Contoured plastic seat and back
  Ganging mechanism included
  Chrome base
  Sold in pairs

#### Dimensions

Height: 32" Seat Width: 17" Seat Depth: 19" Seat Height: 16"