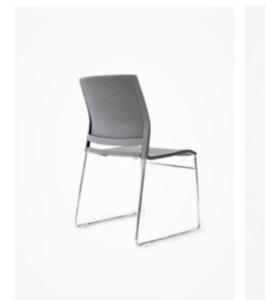

**Prep** | With three vivid color options, these easy to assemble chairs can be arranged individually or connected in rows. Preps curved, injection-molded cross hatch design delivers both style and functionality.

# Prep

### Multipurpose Seating

- Stackable
  Stack up to 5 chairs without a dolly
  Contoured plastic seat and back
  Ganging mechanism included
  Chrome base
  Sold in pairs

#### Color Options

Frame: Blue

Frame: White

Frame: Grey