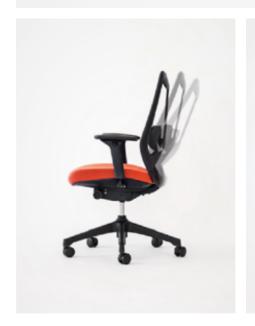

Ignite | Elevating the seating standards, Ignite delivers striking style and extreme functionality. Adjusting tension is effortless with a back tilt lock and tension adjuster. A chrome-plated detail expands the length of the center Y-column, while the lumbar support provides focus for the user.

### Task Seating

- Greenguard Gold certifiedBIFMA certified
- Height adjustable 3D padded armrests
- Mesh elastomeric back
- Adjustable Y-column lumbar support
- 5-star plastic based with casters
- Synchronous mechanism with 4-lock position, side knob for tilting tension adjustments
- Pneumatic lift

#### Dimensions

Height: 39" - 42"

Width: 26" - 28"

Seat Height Range: 17" – 19.5" Seat Depth: 18.5"

Seat Width: 20" Seat Slider range: 2" Arm Height: 10.5" - 13"

Armrest range: 2" Range of Motion: 130°