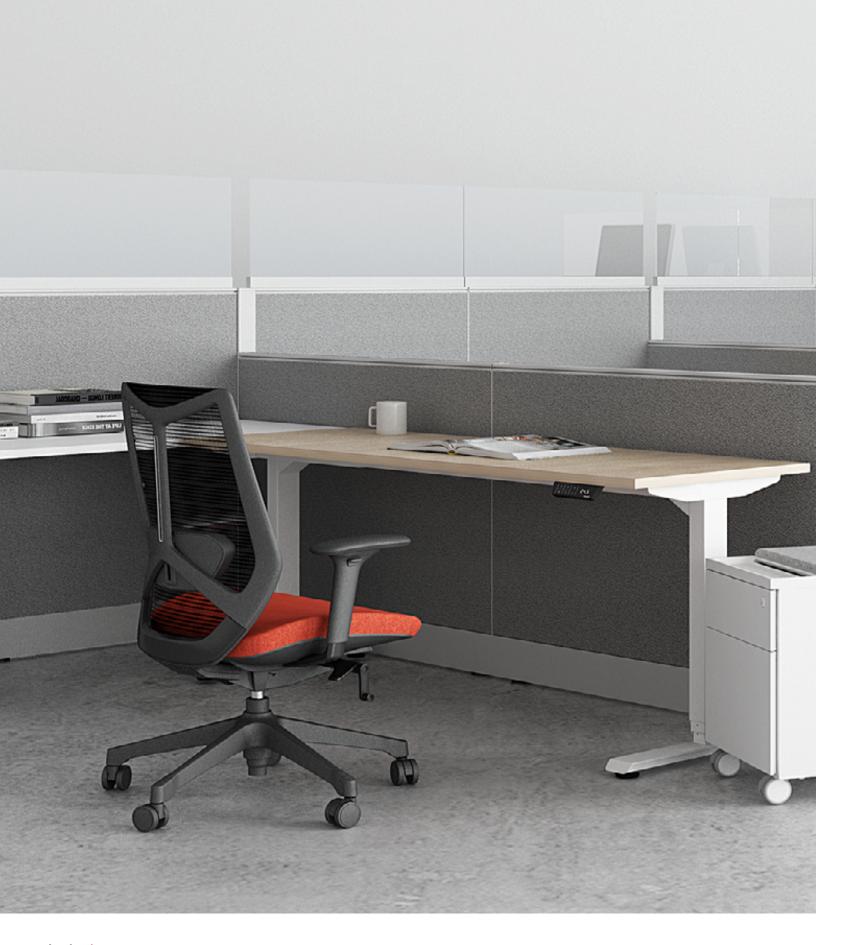

Ignite | Elevating the seating standards, Ignite delivers striking style and extreme functionality. Adjusting tension is effortless with a back tilt lock and tension adjuster. A chrome-plated detail expands the length of the center Y-column, while the lumbar support provides focus for the user.

## Ignite

### Task Seating

- Greenguard Gold certifiedBIFMA certified
- Height adjustable 3D padded armrests
- Mesh elastomeric back
- Adjustable Y-column lumbar support
- 5-star plastic based with casters
- Synchronous mechanism with 4-lock position, side knob for tilting tension adjustments
- Pneumatic lift