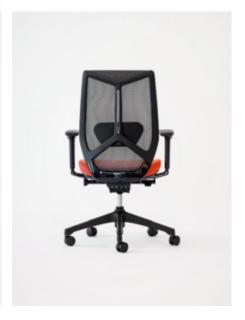

Ignite | Elevating the seating standards, Ignite delivers striking style and extreme functionality. Adjusting tension is effortless with a back tilt lock and tension adjuster. A chrome-plated detail expands the length of the center Y-column, while the lumbar support provides focus for the user.

## Ignite

### Task Seating

- Greenguard Gold certifiedBIFMA certified
- Height adjustable 3D padded armrests
- Mesh elastomeric back
- Adjustable Y-column lumbar support
- 5-star plastic based with casters
- Synchronous mechanism with 4-lock position, side knob for tilting tension adjustments
- Pneumatic lift