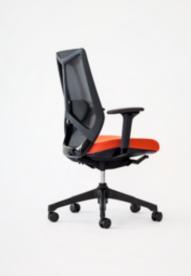

Ignite | Elevating the seating standards, Ignite delivers striking style and extreme functionality. Adjusting tension is effortless with a back tilt lock and tension adjuster. A chrome-plated detail expands the length of the center Y-column, while the lumbar support provides focus for the user.

### Task Seating

- Greenguard Gold certifiedBIFMA certified
- Height adjustable 3D padded armrests
- Mesh elastomeric back
- Adjustable Y-column lumbar support
- 5-star plastic based with casters
- Synchronous mechanism with 4-lock position, side knob for tilting tension adjustments
- Pneumatic lift

#### Color Options

Frame: Black | Mesh: Black | Cushion: Orange

Frame: Black | Mesh: Grey | Cushion: Grey

Frame: Black | Mesh: Black | Cushion: Black