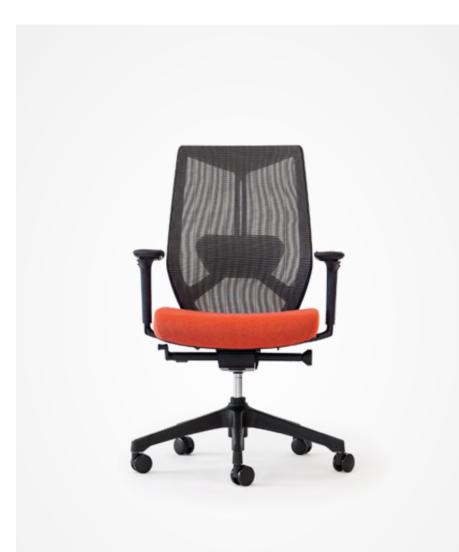

Ignite | Elevating the seating standards, Ignite delivers striking style and extreme functionality. Adjusting tension is effortless with a back tilt lock and tension adjuster. A chrome-plated detail expands the length of the center Y-column, while the lumbar support provides focus for the user.

### Task Seating

- Greenguard Gold certifiedBIFMA certified
- Height adjustable 3D padded armrests
- Mesh elastomeric back
- Adjustable Y-column lumbar support
- 5-star plastic based with casters
- Synchronous mechanism with 4-lock position, side knob for tilting tension adjustments
- Pneumatic lift

#### Color Options

Frame: Black | Mesh: Black | Cushion: Orange

Frame: Black | Mesh: Grey | Cushion: Grey

Frame: Black | Mesh: Black | Cushion: Black