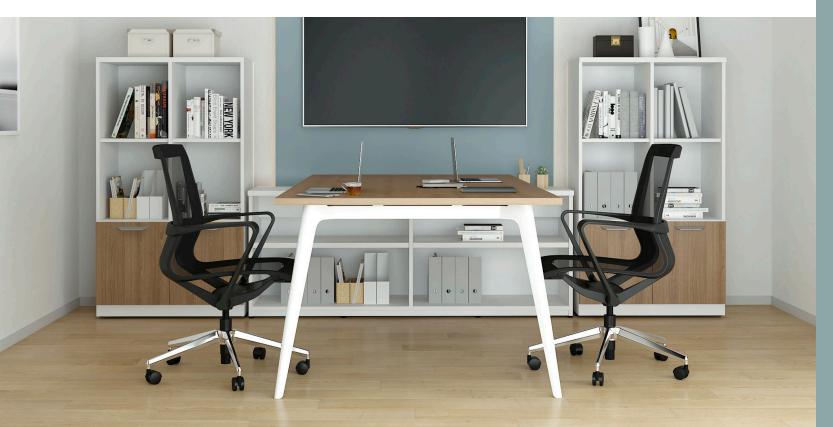

Dash integrated with our Novo Panel System — A contemporary office space with Dash desk, single monitor arm with USB charge ports, and Friant's Ignite Task Chair. Setup is available with four-week shipping.