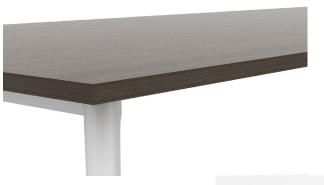

# Bases, surfaces, pulls and power

Taper Leg

Post Leg

With Base

Inset Leg

Table Surface Edge

Tapered Feet

Wedge Pull