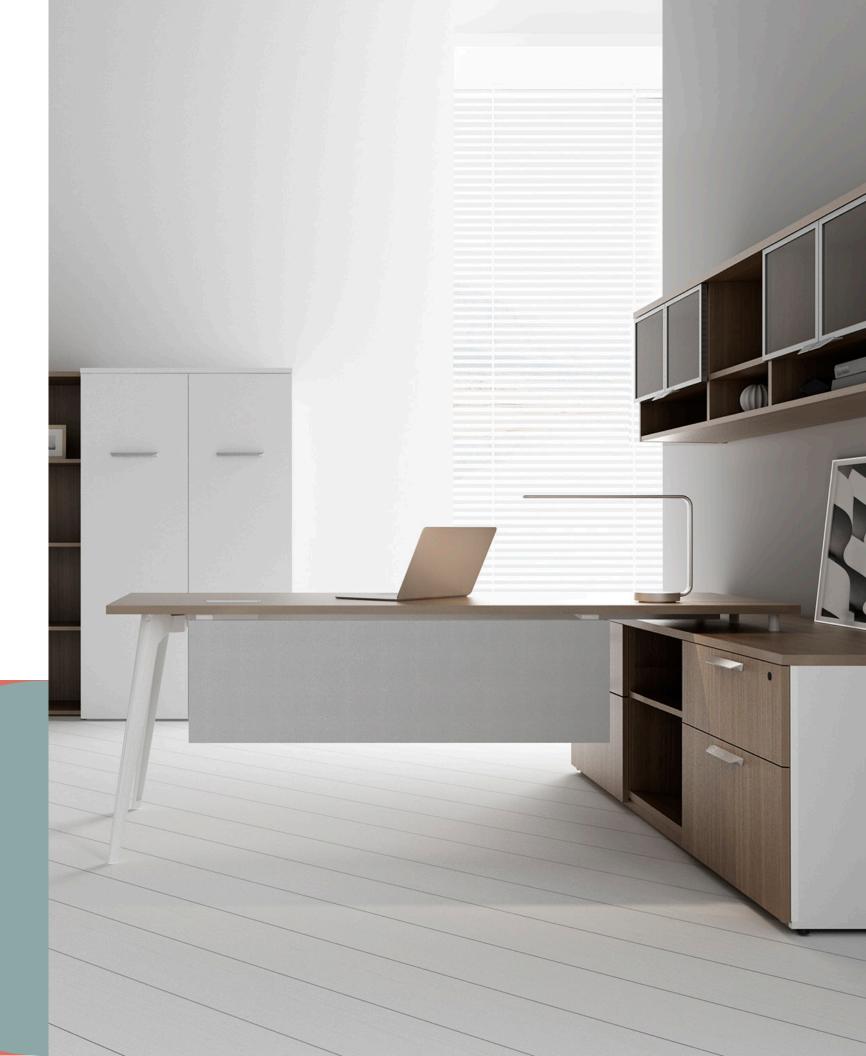

# **Private Offices**

- Multiple finish, component, and hardware options
- Support with metal legs or storage
- Power options Single circuit, four circuit and non-powered .
- Discreet power and wire management options •
- Blend with Fríant small conference tables, soft seating, or My-Hite • height adjustable desks
- Overhead storage Wall mounted or with hutch supports

- Mix and match desk system with a wide variety of storage options
- Free-standing design makes it perfect for private offices or open workspaces
- Compatible with our height-adjustable My-Hite tables and Interra frames
- Customize Dash storage by selecting any of our standard Fríant laminate colors for case, top, and front
- Modern and professional styling, with leg and pull options to complete the look
- Diversity of credenzas, towers, and other storage options make it easy to create solutions that fit any needs

# Dash is a stylish, flexible, and versatile system that mixes and matches with a variety of office furnishings.

- Free-standing Design perfect for private offices, open spaces, conference rooms, and meeting areas
- Cohesive leg and pull options to finish the clean, modern look
- Compatible with Fríant's My-Hite height-adjustable tables and Interra frames
- Fashionable and functional credenzas, towers, wardrobes, and other storage pieces
- Customize each Dash item with any of our standard laminate colors