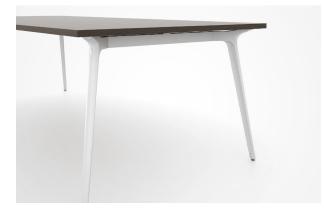

# Bases, surfaces, pulls and power

Taper Leg

Post Leg

With Base

Inset Leg

Table Surface Edge

Tapered Feet

Wedge Pull