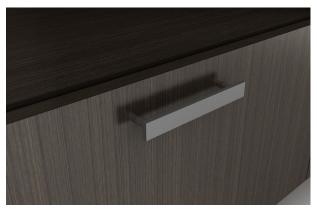

# Bases, surfaces, pulls and power

Taper Leg

Post Leg

With Base

Inset Leg

Table Surface Edge

Tapered Feet

Wedge Pull

Designer Pull

Power Access from Credenza

Slant Pull

Bar Pull