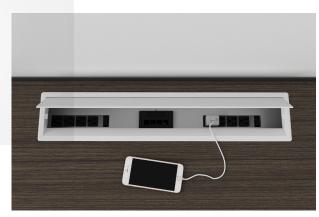

### **ELECTRICAL / TECHNICAL**

- Powered & non-powered credenzas
- Available with 4-circuit hardwired power or 1-circuit plug in power
- Discreet power troughs for easy access to power and clean aesthetic