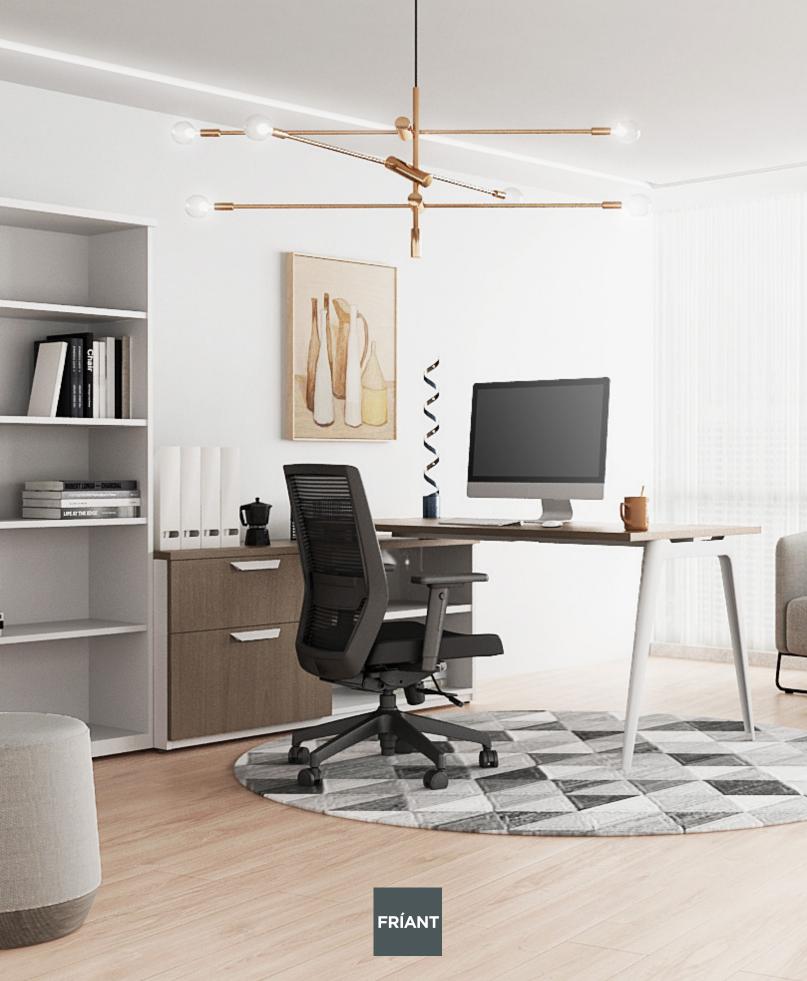

# **Private Offices**

- Multiple finish, component, and hardware options
- Support with metal legs or storage
- Power options Single circuit, four circuit and non-powered .
- Discreet power and wire management options •
- Blend with Fríant small conference tables, soft seating, or My-Hite • height adjustable desks
- Overhead storage Wall mounted or with hutch supports

Dash integrated with our Novo Panel System — A contemporary office space with Dash desk, single monitor arm with USB charge ports, and Friant's Ignite Task Chair. Setup is available with four-week shipping.