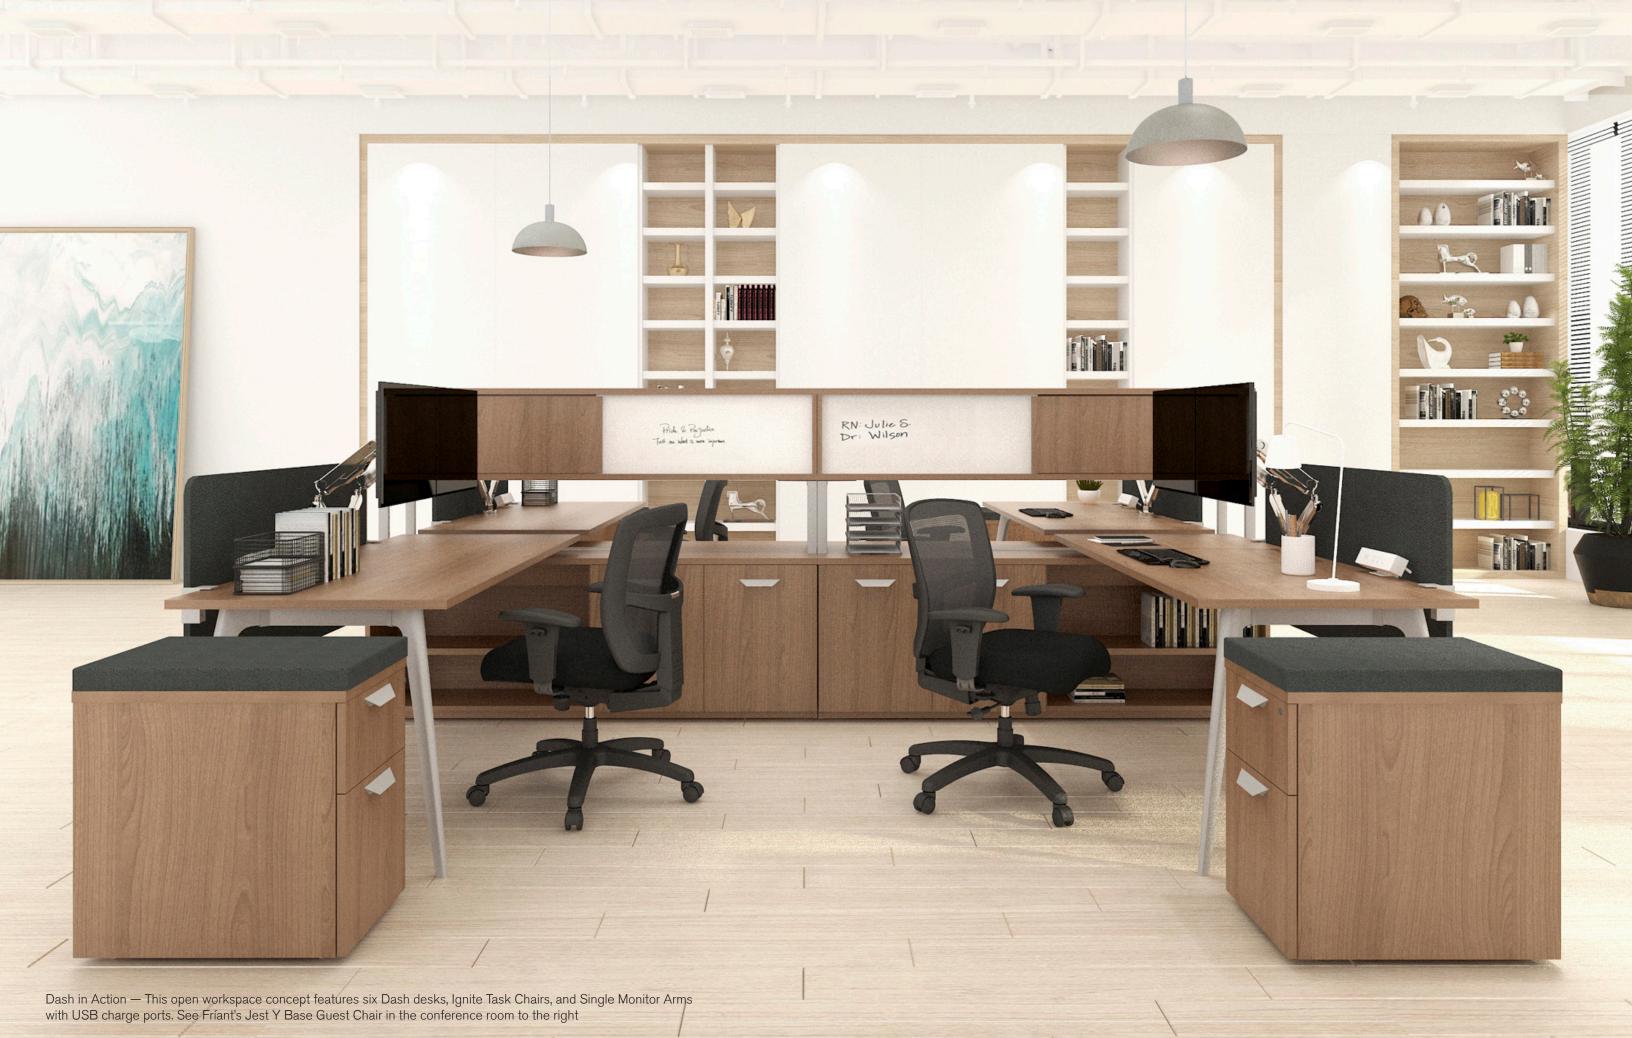

Dash integrated with our Novo Panel System — A contemporary office space with Dash desk, single monitor arm with USB charge ports, and Friant's Ignite Task Chair. Setup is available with four-week shipping.

### **Open Workspaces**

- Multiple finish, component, and hardware options •
- Pulls and handles align with other Fríant lines •
- Cluster planning using four circuit power options •
- Blend with Fríant privacy screens •
- Create collaborative areas with storage and soft seating products
- Add wardrobes to workstations