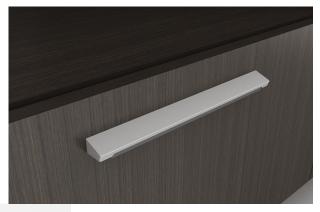

# Bases, surfaces, pulls and power

Taper Leg

Post Leg

With Base

Inset Leg

Table Surface Edge

Tapered Feet

Wedge Pull

Designer Pull

Power Access from Credenza

Slant Pull

Bar Pull