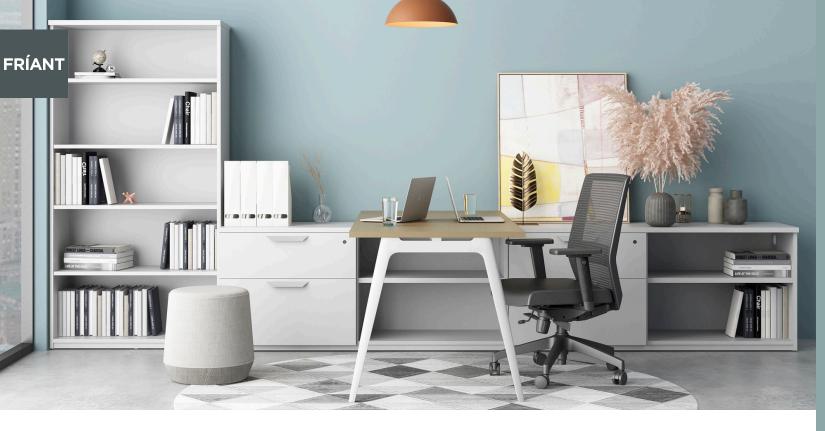

# DASH All around the office

View AR and 3D visual tools, statement of line and more at: **FRIANT.COM** 

FRÍANT

# DASH by Fríant

A flexible collection that delivers modern style to any space

Explore a new world of office furnishings with Fríant's most versatile surface to storage line.

### FRÍANT

Our challenge was to design and build a one-stop line that fit in stylish offices while being functional and flexible to fit into many uses. The answer came with Dash, a modern line with a contemporary look that features mix and match components. Dash brings together over 30 years of Friant manufacturing history into a total solution.

Dash integrated with our Novo Panel System — A contemporary office space with Dash desk, single monitor arm with USB charge ports, and Friant's Ignite Task Chair. Setup is available with four-week shipping.