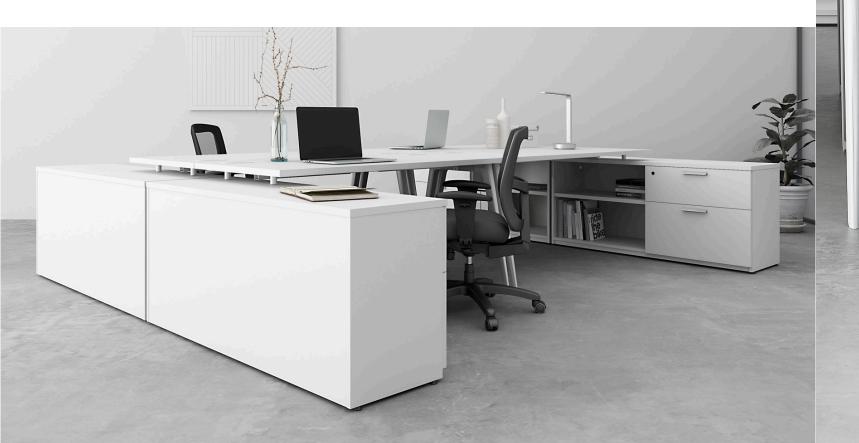

# **Private Offices**

- Multiple finish, component, and hardware options
- Support with metal legs or storage
- Power options Single circuit, four circuit and non-powered .
- Discreet power and wire management options •
- Blend with Fríant small conference tables, soft seating, or My-Hite • height adjustable desks
- Overhead storage Wall mounted or with hutch supports

### **Conference & Meeting Rooms**

- Multiple finish, component, and hardware options •
- Freestanding tables add flexibility •
- 36" and 42" depths allow for center power supply .
- . Discreet power and wire management options
- Stylish and functional storage credenzas and wardrobes .
- Use storage and soft seating to build collaborative areas

# **Collaborative Spaces**

- Multiple finish, component, and hardware options
- Freestanding tables add flexibility
- 36" and 42" depths allow for center power supply
- Stylish and functional storage credenzas and wardrobes