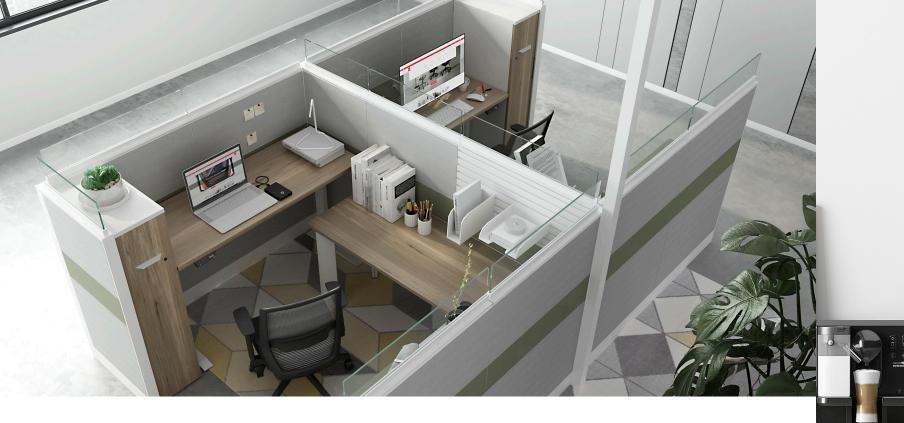

Dash integrated with our Novo Panel System — A contemporary office space with Dash desk, single monitor arm with USB charge ports, and Friant's Ignite Task Chair. Setup is available with four-week shipping.

Dash is perfect for:

Private Offices Open Workspaces Conference Rooms Collaboration Spaces Storage Solutions

Dash's unlimited configurations integrate with many of Fríant's existing offerings, including the Interra panel system. No matter your style, Dash works with you.

### **Open Workspaces**

- Multiple finish, component, and hardware options •
- Pulls and handles align with other Fríant lines •
- Cluster planning using four circuit power options •
- Blend with Fríant privacy screens •
- Create collaborative areas with storage and soft seating products
- Add wardrobes to workstations