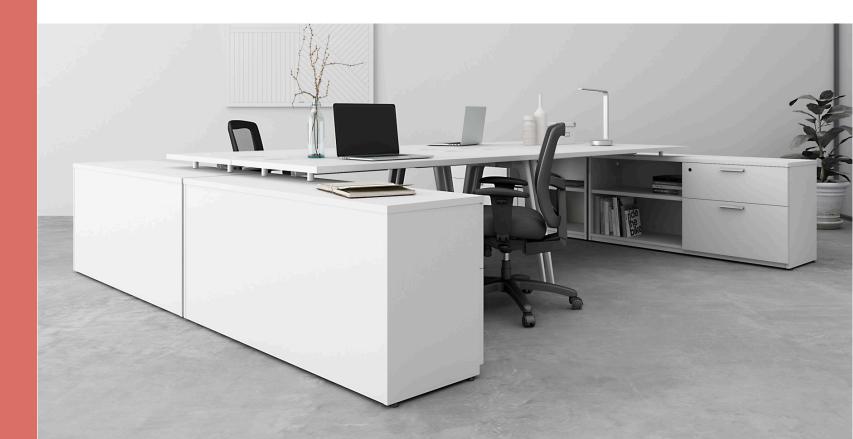

### **Conference & Meeting Rooms**

- Multiple finish, component, and hardware options •
- Freestanding tables add flexibility •
- 36" and 42" depths allow for center power supply .
- . Discreet power and wire management options
- Stylish and functional storage credenzas and wardrobes .
- Use storage and soft seating to build collaborative areas

# **Collaborative Spaces**

- Multiple finish, component, and hardware options
- Freestanding tables add flexibility
- 36" and 42" depths allow for center power supply
- Stylish and functional storage credenzas and wardrobes