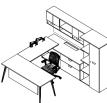

# **Private Offices**

- Multiple finish, component, and hardware options
- Support with metal legs or storage
- Power options Single circuit, four circuit and non-powered .
- Discreet power and wire management options •
- Blend with Fríant small conference tables, soft seating, or My-Hite • height adjustable desks
- Overhead storage Wall mounted or with hutch supports

# Typicals and Resources

6' x 6.5' Stations
Shared credenzas, doors and shelves
Resting tops with straight taper legs
Shared hutches, open shelf and markerboard

9' x 9' Private Office
Freestanding table with modesty and resting bridge
Supporting credenza and tower