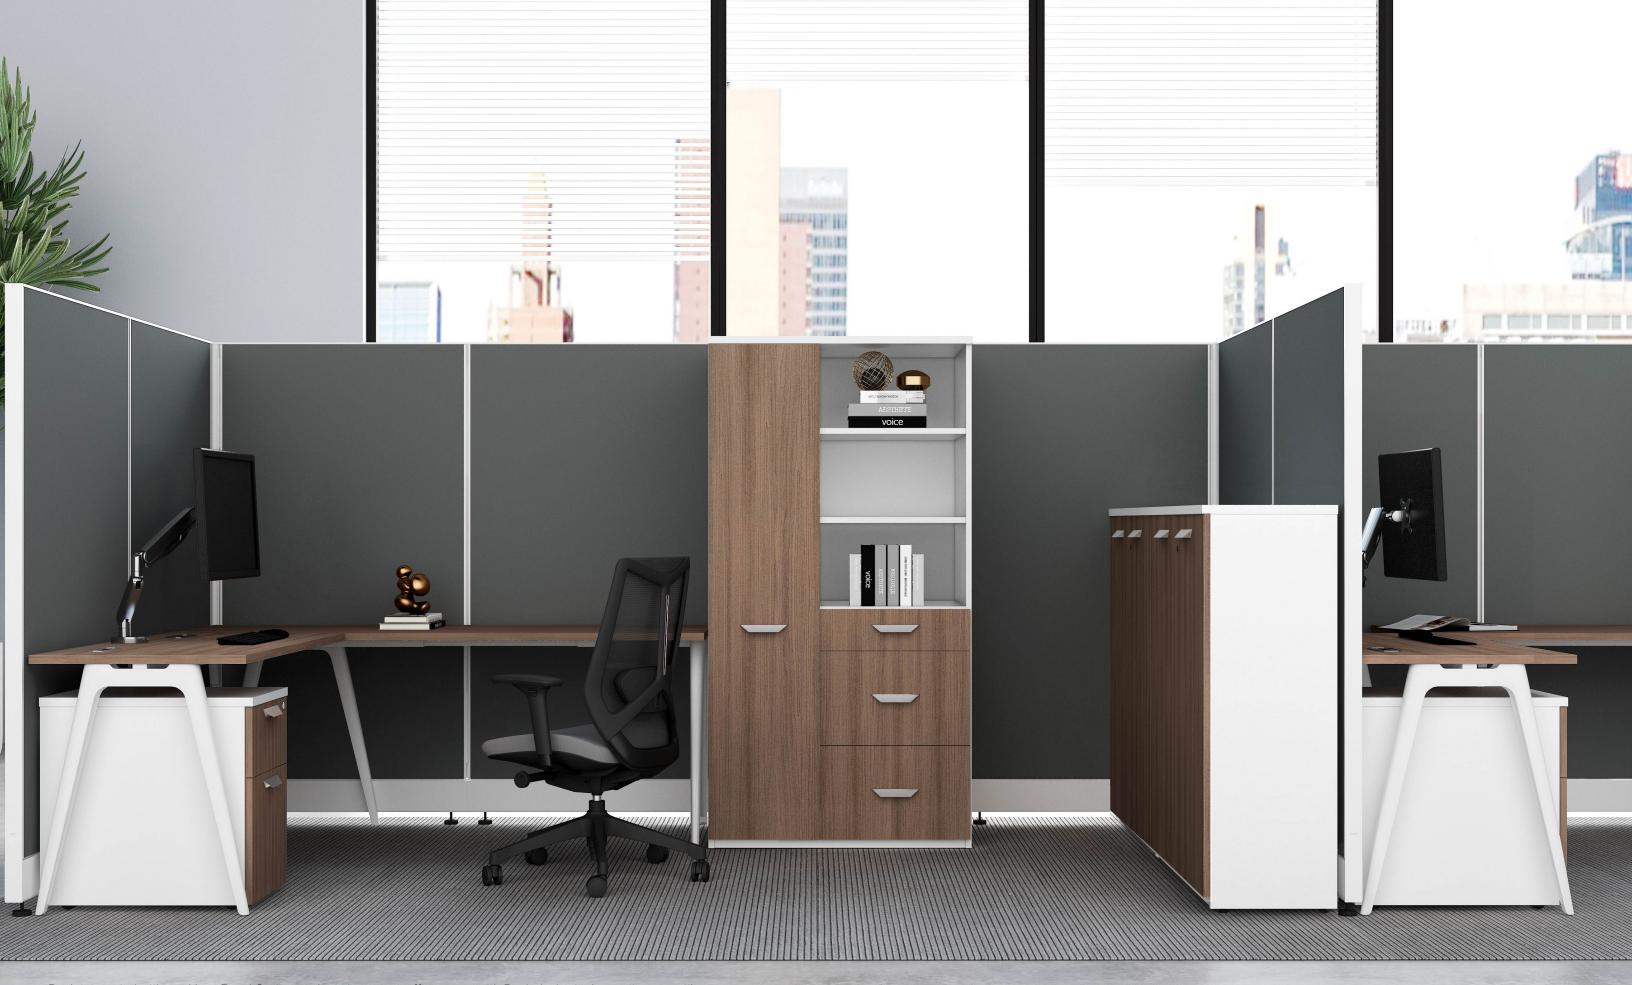

### **Open Workspaces**

- Multiple finish, component, and hardware options •
- Pulls and handles align with other Fríant lines •
- Cluster planning using four circuit power options •
- Blend with Fríant privacy screens •
- Create collaborative areas with storage and soft seating products
- Add wardrobes to workstations

- Credenzas
- Book cases
- Lateral files
- Mobile or supporting pedestal
- Wardrobes
- Towers

- Mix and match desk system with a wide variety of storage options
- Free-standing design makes it perfect for private offices or open workspaces
- Compatible with our height-adjustable My-Hite tables and Interra frames
- Customize Dash storage by selecting any of our standard Fríant laminate colors for case, top, and front
- Modern and professional styling, with leg and pull options to complete the look
- Diversity of credenzas, towers, and other storage options make it easy to create solutions that fit any needs