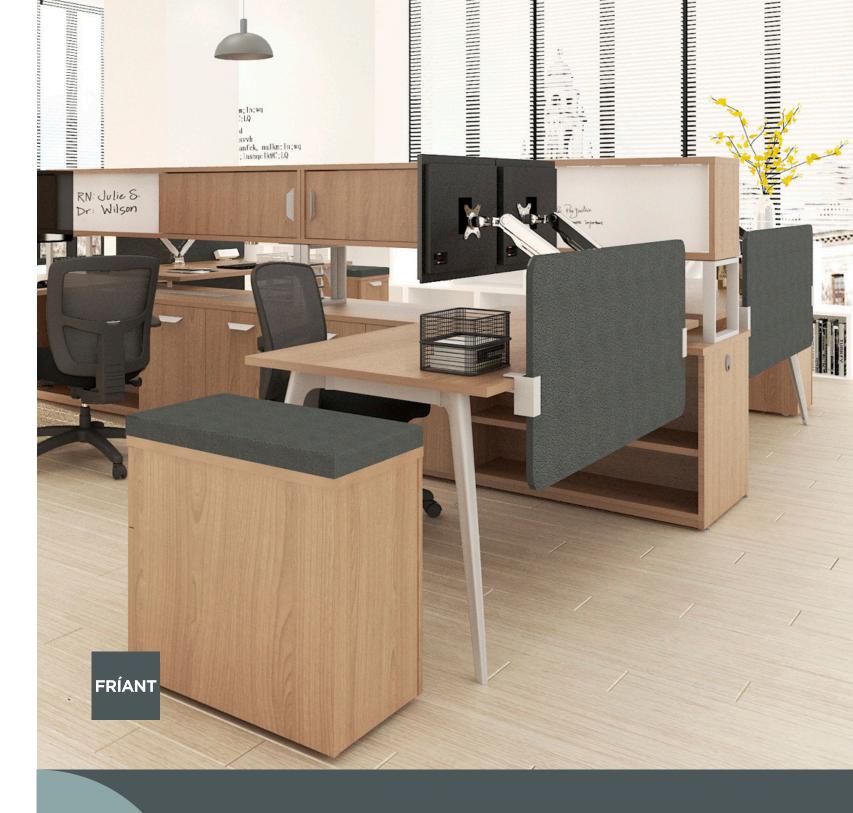

### **Open Workspaces**

- Multiple finish, component, and hardware options •
- Pulls and handles align with other Fríant lines •
- Cluster planning using four circuit power options •
- Blend with Fríant privacy screens •
- Create collaborative areas with storage and soft seating products
- Add wardrobes to workstations

# **Collaborative Spaces**

- Multiple finish, component, and hardware options
- Freestanding tables add flexibility
- 36" and 42" depths allow for center power supply
- Stylish and functional storage credenzas and wardrobes