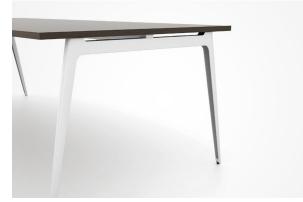

# Bases, surfaces, pulls and power

Taper Leg

Post Leg

With Base

Inset Leg

Table Surface Edge

Tapered Feet

Wedge Pull