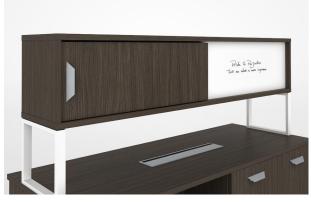

### **Conference & Meeting Rooms**

- Multiple finish, component, and hardware options •
- Freestanding tables add flexibility •
- 36" and 42" depths allow for center power supply .
- . Discreet power and wire management options
- Stylish and functional storage credenzas and wardrobes .
- Use storage and soft seating to build collaborative areas

# **Collaborative Spaces**

- Multiple finish, component, and hardware options
- Freestanding tables add flexibility
- 36" and 42" depths allow for center power supply
- Stylish and functional storage credenzas and wardrobes