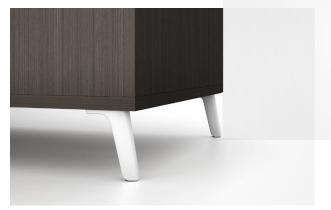

# Bases, surfaces, pulls and power

Taper Leg

Post Leg

With Base

Inset Leg

Table Surface Edge

Tapered Feet

Wedge Pull