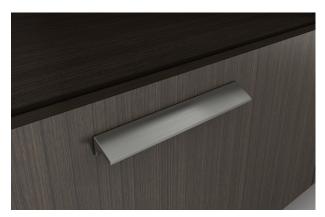

# Bases, surfaces, pulls and power

Taper Leg

Post Leg

With Base

Inset Leg

Table Surface Edge

Tapered Feet

Wedge Pull

Designer Pull

Power Access from Credenza

Slant Pull

Bar Pull