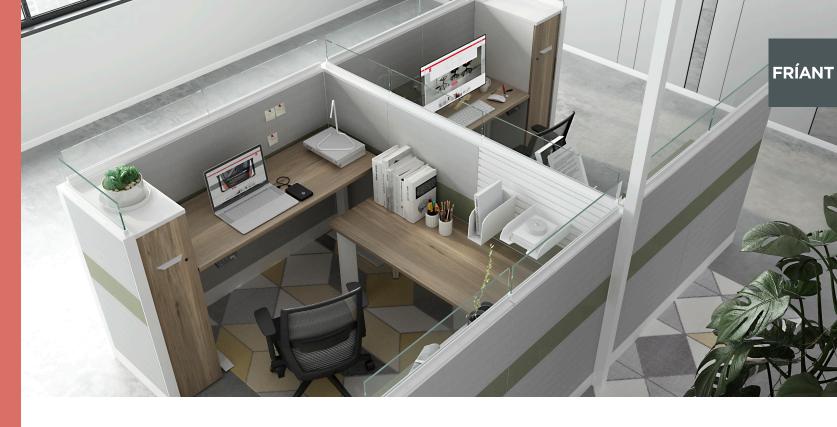

### **Open Workspaces**

- Multiple finish, component, and hardware options •
- Pulls and handles align with other Fríant lines •
- Cluster planning using four circuit power options •
- Blend with Fríant privacy screens •
- Create collaborative areas with storage and soft seating products
- Add wardrobes to workstations