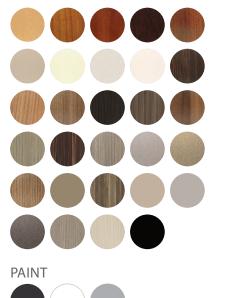

Fríant's Dash collection boasts 2,000 SKUs with dozens of finish, component, and power options making it easy to personalize the look you want.

- Easily blends into existing setups
- Standard sizes —6" increments
- 5 feet on storage allow for acces to power in the base of a panel
- Single, 4 circuit or non-powered available
- Easy to choose storage, wardrobes, peds, cushions
- Keep spaces orgnzzed with components and storage options.

- Mix and match desk system with a wide variety of storage options
- Free-standing design makes it perfect for private offices or open workspaces
- Compatible with our height-adjustable My-Hite tables and Interra frames
- Customize Dash storage by selecting any of our standard Fríant laminate colors for case, top, and front
- Modern and professional styling, with leg and pull options to complete the look
- Diversity of credenzas, towers, and other storage options make it easy to create solutions that fit any needs

# Dash is a stylish, flexible, and versatile system that mixes and matches with a variety of office furnishings.

- Free-standing Design perfect for private offices, open spaces, conference rooms, and meeting areas
- Cohesive leg and pull options to finish the clean, modern look
- Compatible with Fríant's My-Hite height-adjustable tables and Interra frames
- Fashionable and functional credenzas, towers, wardrobes, and other storage pieces
- Customize each Dash item with any of our standard laminate colors