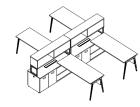

### **Open Workspaces**

- Multiple finish, component, and hardware options •
- Pulls and handles align with other Fríant lines •
- Cluster planning using four circuit power options •
- Blend with Fríant privacy screens •
- Create collaborative areas with storage and soft seating products
- Add wardrobes to workstations

# **Collaborative Spaces**

- Multiple finish, component, and hardware options
- Freestanding tables add flexibility
- 36" and 42" depths allow for center power supply
- Stylish and functional storage credenzas and wardrobes