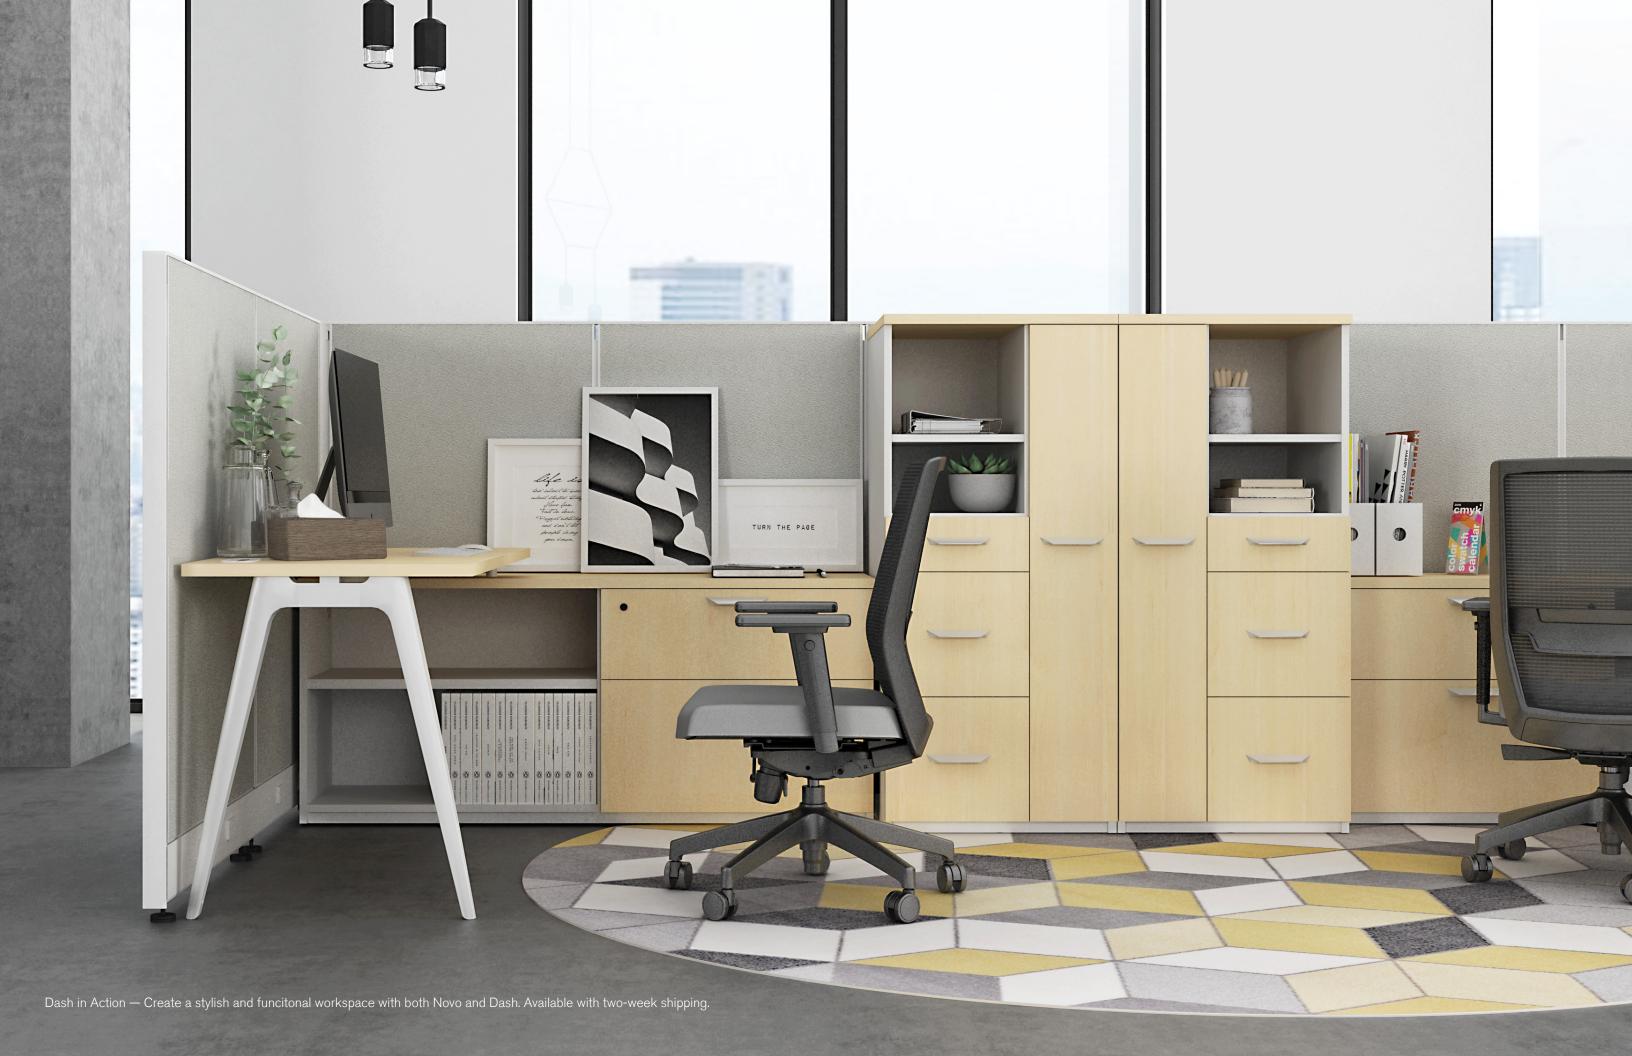

Dash integrated with our Novo Panel System — A contemporary office space with Dash desk, single monitor arm with USB charge ports, and Friant's Ignite Task Chair. Setup is available with four-week shipping.

# Dash has all your storage needs covered!

With thousands of SKU's to choose from, storage for whatever you need is easy with DASH. You choose from a wide range of finish and laminate options to compliment existing workspace or to create a new look and feel. As always Dash is about flexibility, compatibility and style, so have fun and complete your space storage that performs.

- Credenzas
- Book cases
- Lateral files
- Mobile or supporting pedestal
- Wardrobes
- Towers