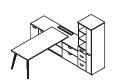

# Typicals and Resources

6' x 6.5' Stations
Shared credenzas, doors and shelves
Resting tops with straight taper legs
Shared hutches, open shelf and markerboard

9' x 9' Private Office
Freestanding table with modesty and resting bridge
Supporting credenza and tower

- Mix and match desk system with a wide variety of storage options
- Free-standing design makes it perfect for private offices or open workspaces
- Compatible with our height-adjustable My-Hite tables and Interra frames
- Customize Dash storage by selecting any of our standard Fríant laminate colors for case, top, and front
- Modern and professional styling, with leg and pull options to complete the look
- Diversity of credenzas, towers, and other storage options make it easy to create solutions that fit any needs