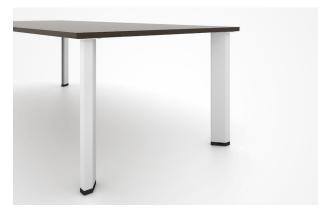

# Bases, surfaces, pulls and power

Taper Leg

Post Leg

With Base

Inset Leg

Table Surface Edge

Tapered Feet

Wedge Pull