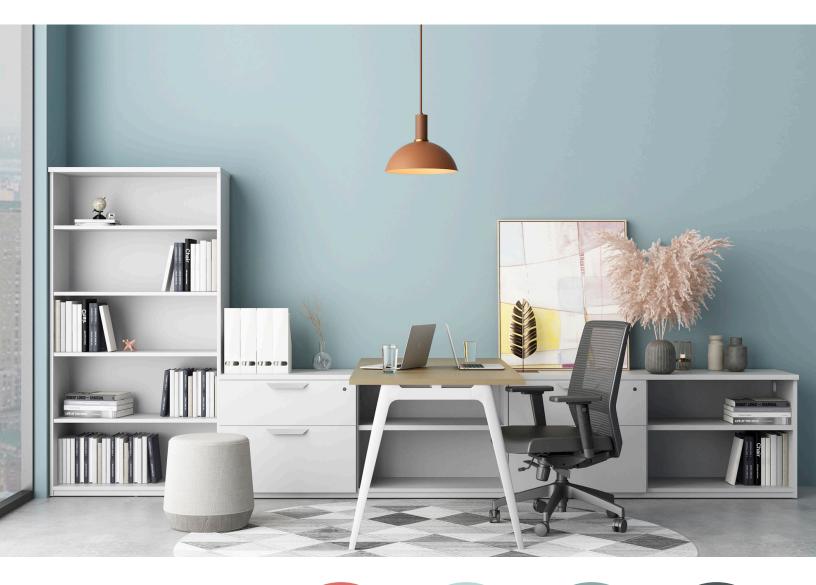

# DASH All around the office

View AR and 3D visual tools, statement of line and more at: **FRIANT.COM** 

FRÍANT

# DASH by Fríant

A flexible collection that delivers modern style to any space

Explore a new world of office furnishings with Fríant's most versatile surface to storage line.

### FRÍANT

Our challenge was to design and build a one-stop line that fit in stylish offices while being functional and flexible to fit into many uses. The answer came with Dash, a modern line with a contemporary look that features mix and match components. Dash brings together over 30 years of Friant manufacturing history into a total solution.

Dash integrated with our Novo Panel System — A contemporary office space with Dash desk, single monitor arm with USB charge ports, and Friant's Ignite Task Chair. Setup is available with four-week shipping.