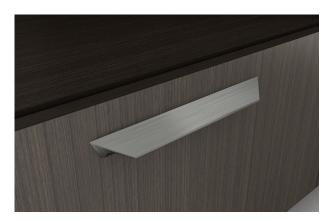

# Bases, surfaces, pulls and power

Taper Leg

Post Leg

With Base

Inset Leg

Table Surface Edge

Tapered Feet

Wedge Pull

Designer Pull

Power Access from Credenza

Slant Pull

Bar Pull