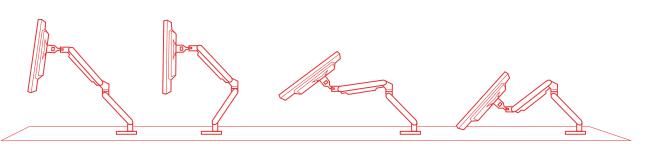

Reduce workspace clutter and promote productivity by using our ergonomically designed monitor arms. Customise the monitor height with ease and help create a more constructive work setting.

### Black Umber Silver

- Each arm can support up to 19 lbs
- Smooth gas spring repositionable action
- Paint finishes: CW, SV and BU
- Detachable wire guides

- INSTALLATION OPTIONS
- Grommet
- Clamp
- Verity Track