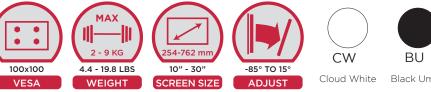

## **SPECS**

**FEATURES** 

### Black Umber Silver

- Each arm can support up to 19 lbs
- Smooth gas spring repositionable action
- Paint finishes: CW, SV and BU
- Detachable wire guides

- INSTALLATION OPTIONS
- Grommet
- Clamp
- Verity Track