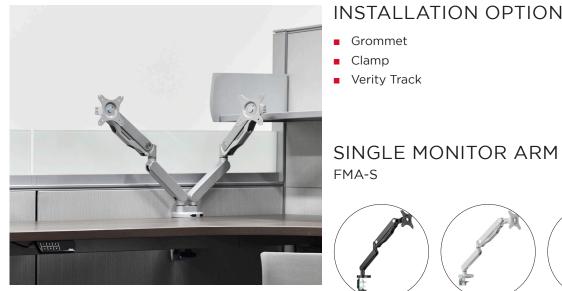

### Black Umber Silver

- Each arm can support up to 19 lbs
- Smooth gas spring repositionable action
- Paint finishes: CW, SV and BU
- Detachable wire guides

- INSTALLATION OPTIONS
- Grommet
- Clamp
- Verity Track