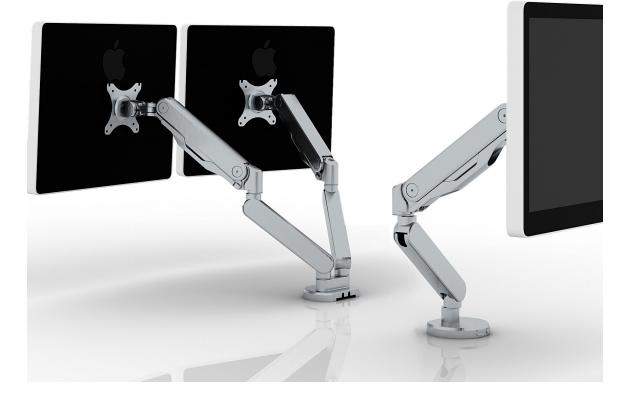

## Friant's MONITOR ARMS

With the increased popularity of flat-panel monitors, we have developed a monitor arm that is robust, steady and chic. Our monitor arm offers a stylish and modern design that instantly enhances, opens and optimizes any workspace.

Reduce workspace clutter and promote productivity by using our ergonomically designed monitor arms. Customise the monitor height with ease and help create a more constructive work setting.

### Black Umber Silver

- Each arm can support up to 19 lbs
- Smooth gas spring repositionable action
- Paint finishes: CW, SV and BU
- Detachable wire guides

- INSTALLATION OPTIONS
- Grommet
- Clamp
- Verity Track