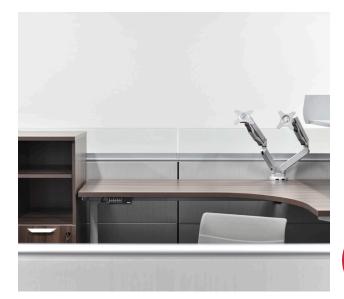

## Friant's MONITOR ARMS

With the increased popularity of flat-panel monitors, we have developed a monitor arm that is robust, steady and chic. Our monitor arm offers a stylish and modern design that instantly enhances, opens and optimizes any workspace.

Reduce workspace clutter and promote productivity by using our ergonomically designed monitor arms. Customise the monitor height with ease and help create a more constructive work setting.