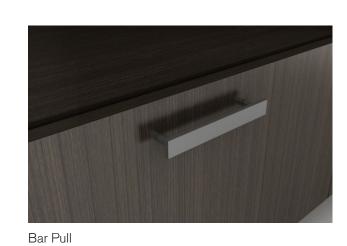

## **Open Workspaces**

- Multiple finish, component, and hardware options
- Pulls and handles align with other Fríant lines
- Cluster planning using four circuit power options
- Blend with Fríant privacy screens
- Create collaborative areas with storage and soft seating products
- Add wardrobes to workstations

### **KEY FEATURES**

- Mix and match desk system with a wide variety of storage options
- Free-standing design makes it perfect for private offices or open workspaces
- Compatible with our height-adjustable My-Hite tables and Interra frames
- Customize Dash storage by selecting any of our standard Fríant laminate colors for case, top, and front
- Modern and professional styling, with leg and pull options to complete the look
- Diversity of credenzas, towers, and other storage options make it easy to create solutions that fit any needs