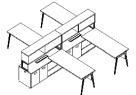

## **Open Workspaces**

- Multiple finish, component, and hardware options
- Pulls and handles align with other Fríant lines
- Cluster planning using four circuit power options
- Blend with Fríant privacy screens
- Create collaborative areas with storage and soft seating products
- Add wardrobes to workstations

### **Conference & Meeting Rooms**

- Multiple finish, component, and hardware options
- Freestanding tables add flexibility
- 36" and 42" depths allow for center power supply
- Discreet power and wire management options
- Stylish and functional storage credenzas and wardrobes
- Use storage and soft seating to build collaborative areas

### **Collaborative Spaces**

- Multiple finish, component, and hardware options
- Freestanding tables add flexibility
- 36" and 42" depths allow for center power supply
- Stylish and functional storage credenzas and wardrobes