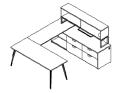

### **Private Offices**

- Multiple finish, component, and hardware options
- Support with metal legs or storage
- Power options Single circuit, four circuit and non-powered
- Discreet power and wire management options
- Blend with Fríant small conference tables, soft seating, or My-Hite height adjustable desks
- Overhead storage Wall mounted or with hutch supports

## **Personalized**

Add design details and make any workspace unique with Dash's range of finishes, components, and power options