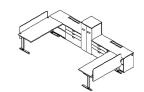

## Typicals and Resources

- 6' x 6.5' Stations
- Shared credenzas, doors and shelves
- Resting tops with straight taper legs
- Shared hutches, open shelf and markerboard

- 9' x 9' Private Office
- Freestanding table with modesty and resting bridge
- Supporting credenza and tower
- Wall-mounted overhead and tackboard