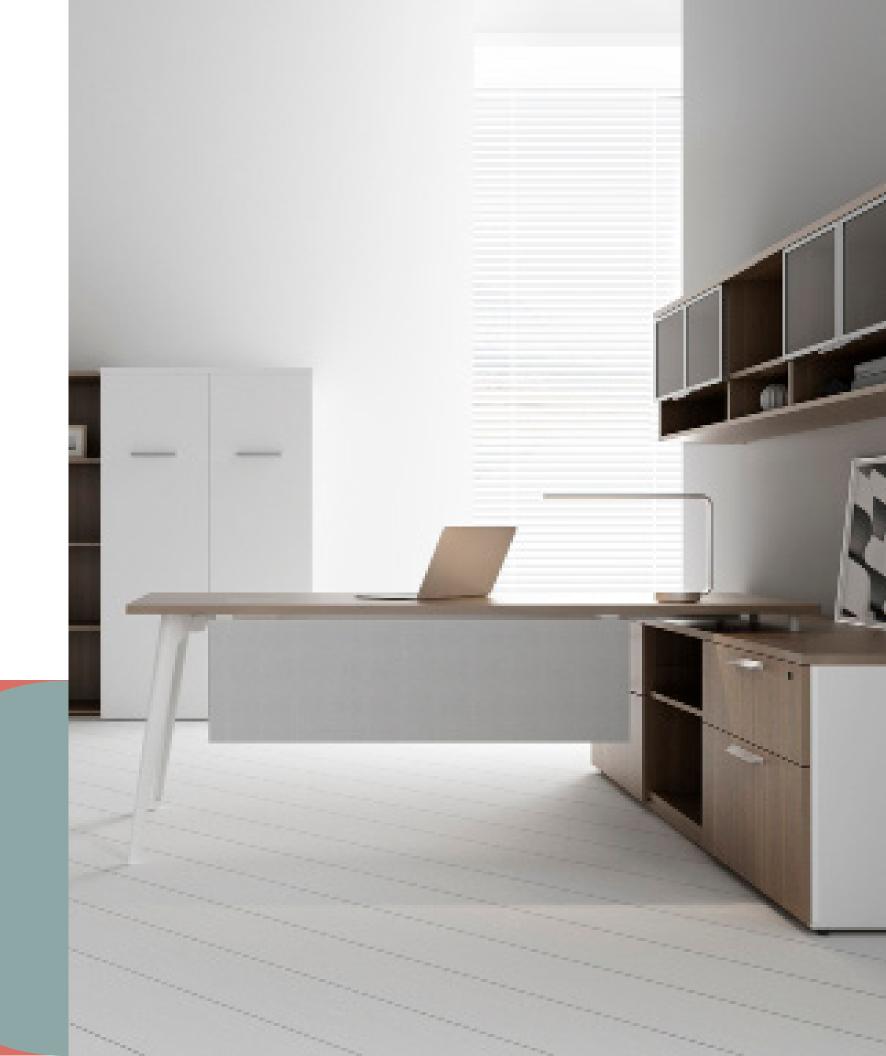

### **Private Offices**

- Multiple finish, component, and hardware options
- Support with metal legs or storage
- Power options Single circuit, four circuit and non-powered
- Discreet power and wire management options
- Blend with Fríant small conference tables, soft seating, or My-Hite height adjustable desks
- Overhead storage Wall mounted or with hutch supports

### **KEY FEATURES**

- Mix and match desk system with a wide variety of storage options
- Free-standing design makes it perfect for private offices or open workspaces
- Compatible with our height-adjustable My-Hite tables and Interra frames
- Customize Dash storage by selecting any of our standard Fríant laminate colors for case, top, and front
- Modern and professional styling, with leg and pull options to complete the look
- Diversity of credenzas, towers, and other storage options make it easy to create solutions that fit any needs