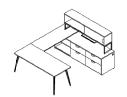

## Typicals and Resources

- 6' x 6.5' Stations
- Shared credenzas, doors and shelves
- Resting tops with straight taper legs
- Shared hutches, open shelf and markerboard

- 9' x 9' Private Office
- Freestanding table with modesty and resting bridge
- Supporting credenza and tower
- Wall-mounted overhead and tackboard

### **KEY FEATURES**

- Mix and match desk system with a wide variety of storage options
- Free-standing design makes it perfect for private offices or open workspaces
- Compatible with our height-adjustable My-Hite tables and Interra frames
- Customize Dash storage by selecting any of our standard Fríant laminate colors for case, top, and front
- Modern and professional styling, with leg and pull options to complete the look
- Diversity of credenzas, towers, and other storage options make it easy to create solutions that fit any needs

### **Private Offices**

- Multiple finish, component, and hardware options
- Support with metal legs or storage
- Power options Single circuit, four circuit and non-powered
- Discreet power and wire management options
- Blend with Fríant small conference tables, soft seating, or My-Hite height adjustable desks
- Overhead storage Wall mounted or with hutch supports