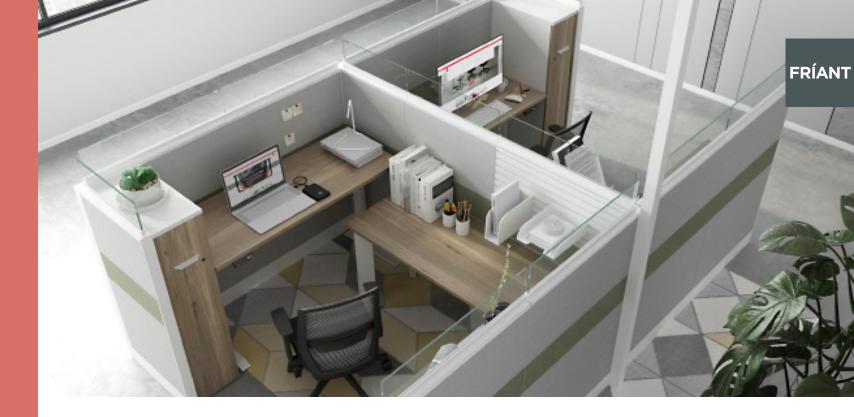

## **Open Workspaces**

- Multiple finish, component, and hardware options
- Pulls and handles align with other Fríant lines
- Cluster planning using four circuit power options
- Blend with Fríant privacy screens
- Create collaborative areas with storage and soft seating products
- Add wardrobes to workstations

### **Private Offices**

- Multiple finish, component, and hardware options
- Support with metal legs or storage
- Power options Single circuit, four circuit and non-powered
- Discreet power and wire management options
- Blend with Fríant small conference tables, soft seating, or My-Hite height adjustable desks
- Overhead storage Wall mounted or with hutch supports