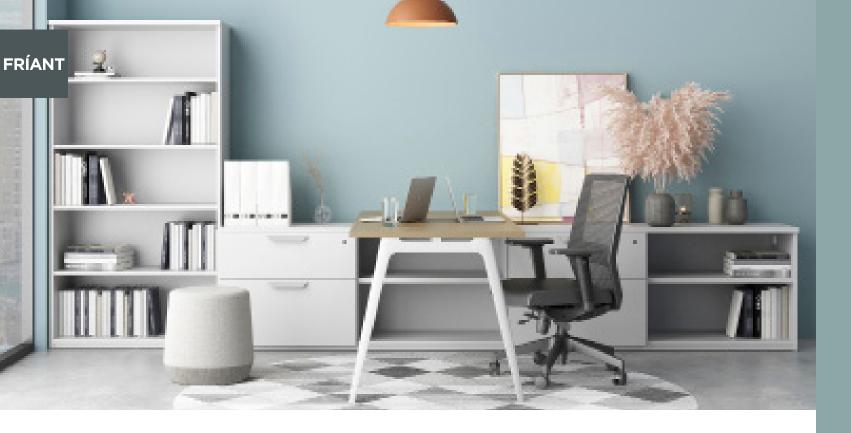

Dash integrated with our Novo Panel System — A contemporary office space with Dash desk, single monitor arm with USB charge ports, and Fríant's Ignite Task Chair. Setup is available with four-week shipping.

### **Private Offices**

- Multiple finish, component, and hardware options
- Support with metal legs or storage
- Power options Single circuit, four circuit and non-powered
- Discreet power and wire management options
- Blend with Fríant small conference tables, soft seating, or My-Hite height adjustable desks
- Overhead storage Wall mounted or with hutch supports