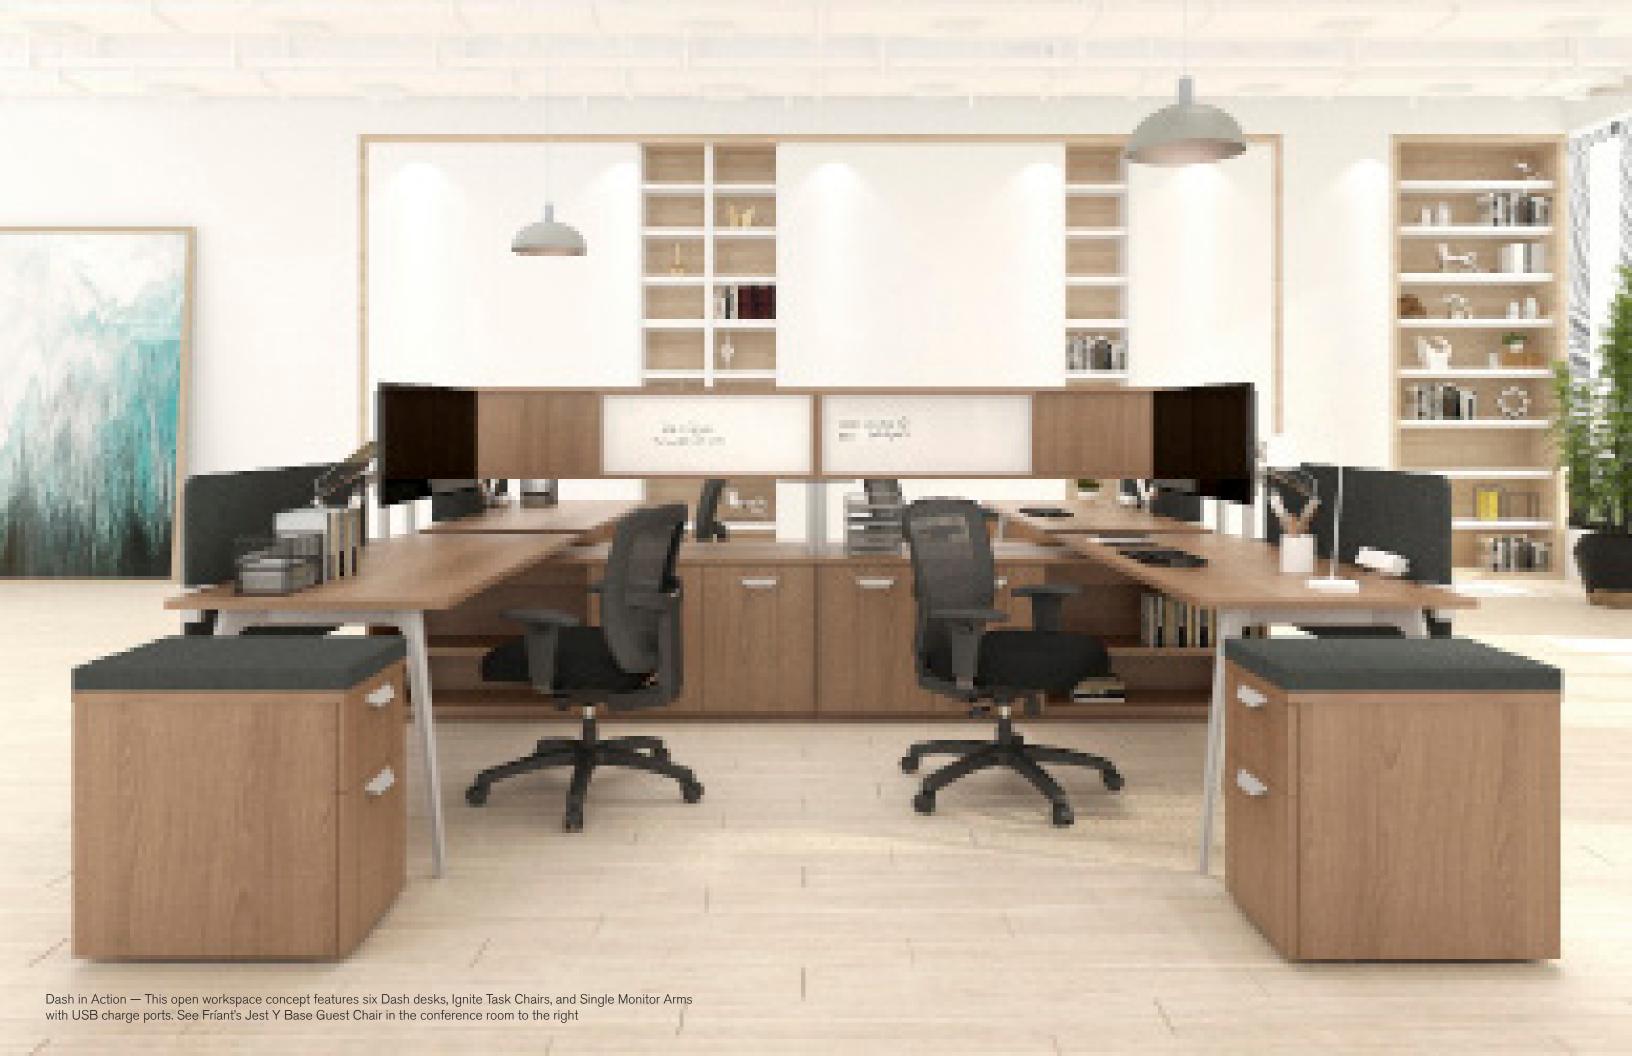

Dash integrated with our Novo Panel System — A contemporary office space with Dash desk, single monitor arm with USB charge ports, and Fríant's Ignite Task Chair. Setup is available with four-week shipping.

## **Open Workspaces**

- Multiple finish, component, and hardware options
- Pulls and handles align with other Fríant lines
- Cluster planning using four circuit power options
- Blend with Fríant privacy screens
- Create collaborative areas with storage and soft seating products
- Add wardrobes to workstations