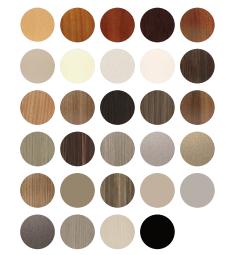

Friant's Dash collection boasts 2,000 SKUs with dozens of finish, component, and power options making it easy to personalize the look you want.

- Fasily blends into existing setups
- Standard sizes —6" increments
- 5 feet on storage allow for acces to nower in the base of a panel
- Single, 4 circuit or non-powered available
- Fasy to choose storage, wardrobes, peds, cushions
- Keep spaces orgnzzed with components and storage options.

## **Personalized**

Add design details and make any workspace unique with Dash's range of finishes, components, and power options

### **KEY FEATURES**

- Mix and match desk system with a wide variety of storage options
- Free-standing design makes it perfect for private offices or open workspaces
- Compatible with our height-adjustable My-Hite tables and Interra frames
- Customize Dash storage by selecting any of our standard Fríant laminate colors for case, top, and front
- Modern and professional styling, with leg and pull options to complete the look
- Diversity of credenzas, towers, and other storage options make it easy to create solutions that fit any needs