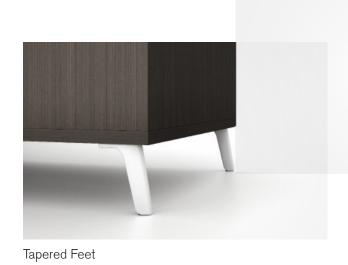

## Typicals and Resources

- 6' x 6.5' Stations
- Shared credenzas, doors and shelves
- Resting tops with straight taper legs
- Shared hutches, open shelf and markerboard

- 9' x 9' Private Office
- Freestanding table with modesty and resting bridge
- Supporting credenza and tower
- Wall-mounted overhead and tackboard