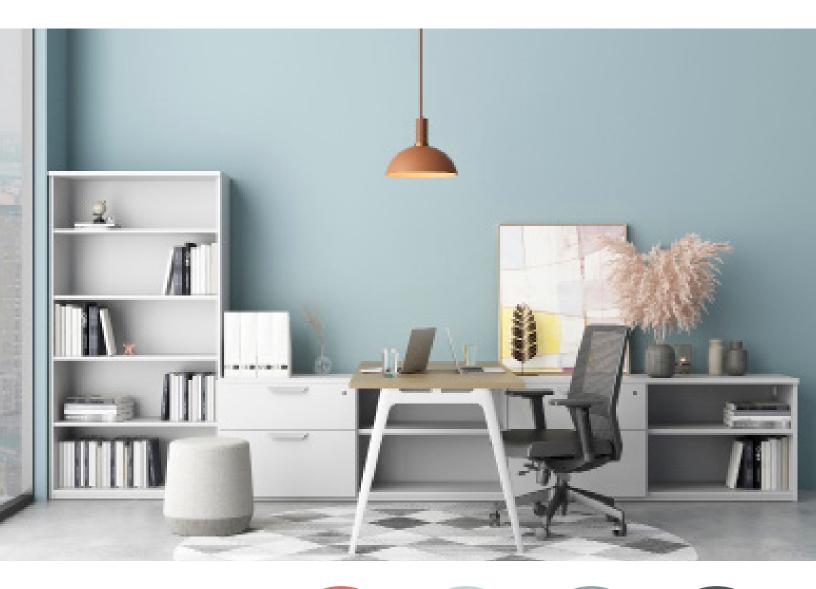

Dash integrated with our Novo Panel System — A contemporary office space with Dash desk, single monitor arm with USB charge ports, and Fríant's Ignite Task Chair. Setup is available with four-week shipping.

### **Private Offices**

- Multiple finish, component, and hardware options
- Support with metal legs or storage
- Power options Single circuit, four circuit and non-powered
- Discreet power and wire management options
- Blend with Fríant small conference tables, soft seating, or My-Hite height adjustable desks
- Overhead storage Wall mounted or with hutch supports