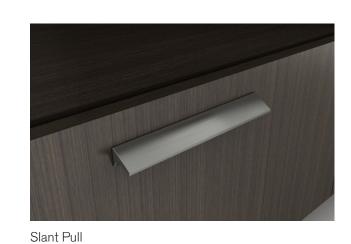

# Bases, surfaces, pulls and power

### **KEY FEATURES**

- Mix and match desk system with a wide variety of storage options
- Free-standing design makes it perfect for private offices or open workspaces
- Compatible with our height-adjustable My-Hite tables and Interra frames
- Customize Dash storage by selecting any of our standard Fríant laminate colors for case, top, and front
- Modern and professional styling, with leg and pull options to complete the look
- Diversity of credenzas, towers, and other storage options make it easy to create solutions that fit any needs