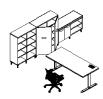

### **Private Offices**

- Multiple finish, component, and hardware options
- Support with metal legs or storage
- Power options Single circuit, four circuit and non-powered
- Discreet power and wire management options
- Blend with Fríant small conference tables, soft seating, or My-Hite height adjustable desks
- Overhead storage Wall mounted or with hutch supports

### **KEY FEATURES**

- Mix and match desk system with a wide variety of storage options
- Free-standing design makes it perfect for private offices or open workspaces
- Compatible with our height-adjustable My-Hite tables and Interra frames
- Customize Dash storage by selecting any of our standard Fríant laminate colors for case, top, and front
- Modern and professional styling, with leg and pull options to complete the look
- Diversity of credenzas, towers, and other storage options make it easy to create solutions that fit any needs