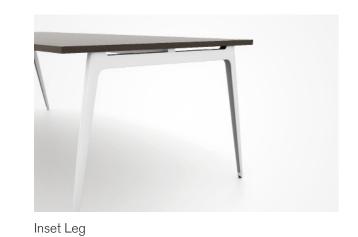

# Bases, surfaces, pulls and power

### **KEY FEATURES**

- Mix and match desk system with a wide variety of storage options
- Free-standing design makes it perfect for private offices or open workspaces
- Compatible with our height-adjustable My-Hite tables and Interra frames
- Customize Dash storage by selecting any of our standard Fríant laminate colors for case, top, and front
- Modern and professional styling, with leg and pull options to complete the look
- Diversity of credenzas, towers, and other storage options make it easy to create solutions that fit any needs