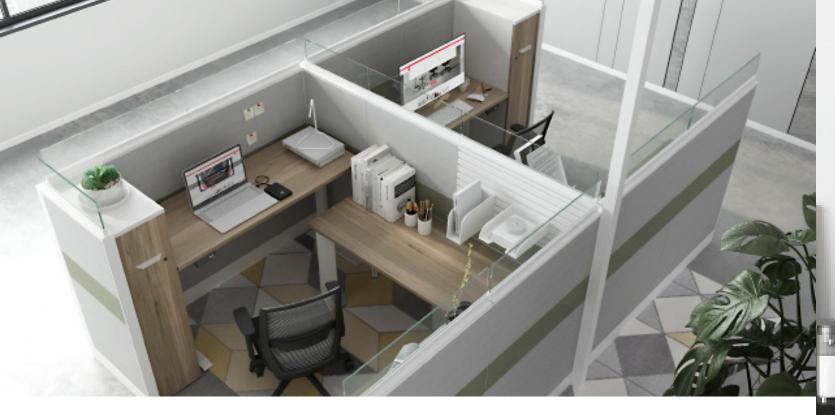

Dash is perfect for:

Private Offices
Open Workspaces
Conference Rooms
Collaboration Spaces
Storage Solutions

Dash's unlimited configurations integrate with many of Fríant's existing offerings, including the Interra panel system. No matter your style, Dash works with you.

## **Open Workspaces**

- Multiple finish, component, and hardware options
- Pulls and handles align with other Fríant lines
- Cluster planning using four circuit power options
- Blend with Fríant privacy screens
- Create collaborative areas with storage and soft seating products
- Add wardrobes to workstations

### **Private Offices**

- Multiple finish, component, and hardware options
- Support with metal legs or storage
- Power options Single circuit, four circuit and non-powered
- Discreet power and wire management options
- Blend with Fríant small conference tables, soft seating, or My-Hite height adjustable desks
- Overhead storage Wall mounted or with hutch supports