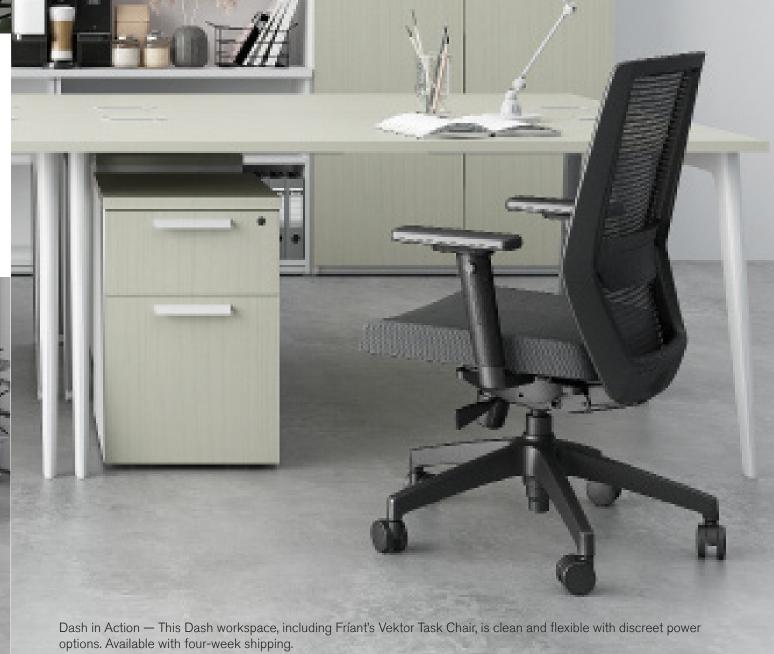

Dash integrated with our Novo Panel System — A contemporary office space with Dash desk, single monitor arm with USB charge ports, and Fríant's Ignite Task Chair. Setup is available with four-week shipping.