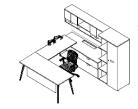

### **Private Offices**

- Multiple finish, component, and hardware options
- Support with metal legs or storage
- Power options Single circuit, four circuit and non-powered
- Discreet power and wire management options
- Blend with Fríant small conference tables, soft seating, or My-Hite height adjustable desks
- Overhead storage Wall mounted or with hutch supports

### **KEY FEATURES**

- Mix and match desk system with a wide variety of storage options
- Free-standing design makes it perfect for private offices or open workspaces
- Compatible with our height-adjustable My-Hite tables and Interra frames
- Customize Dash storage by selecting any of our standard Fríant laminate colors for case, top, and front
- Modern and professional styling, with leg and pull options to complete the look
- Diversity of credenzas, towers, and other storage options make it easy to create solutions that fit any needs