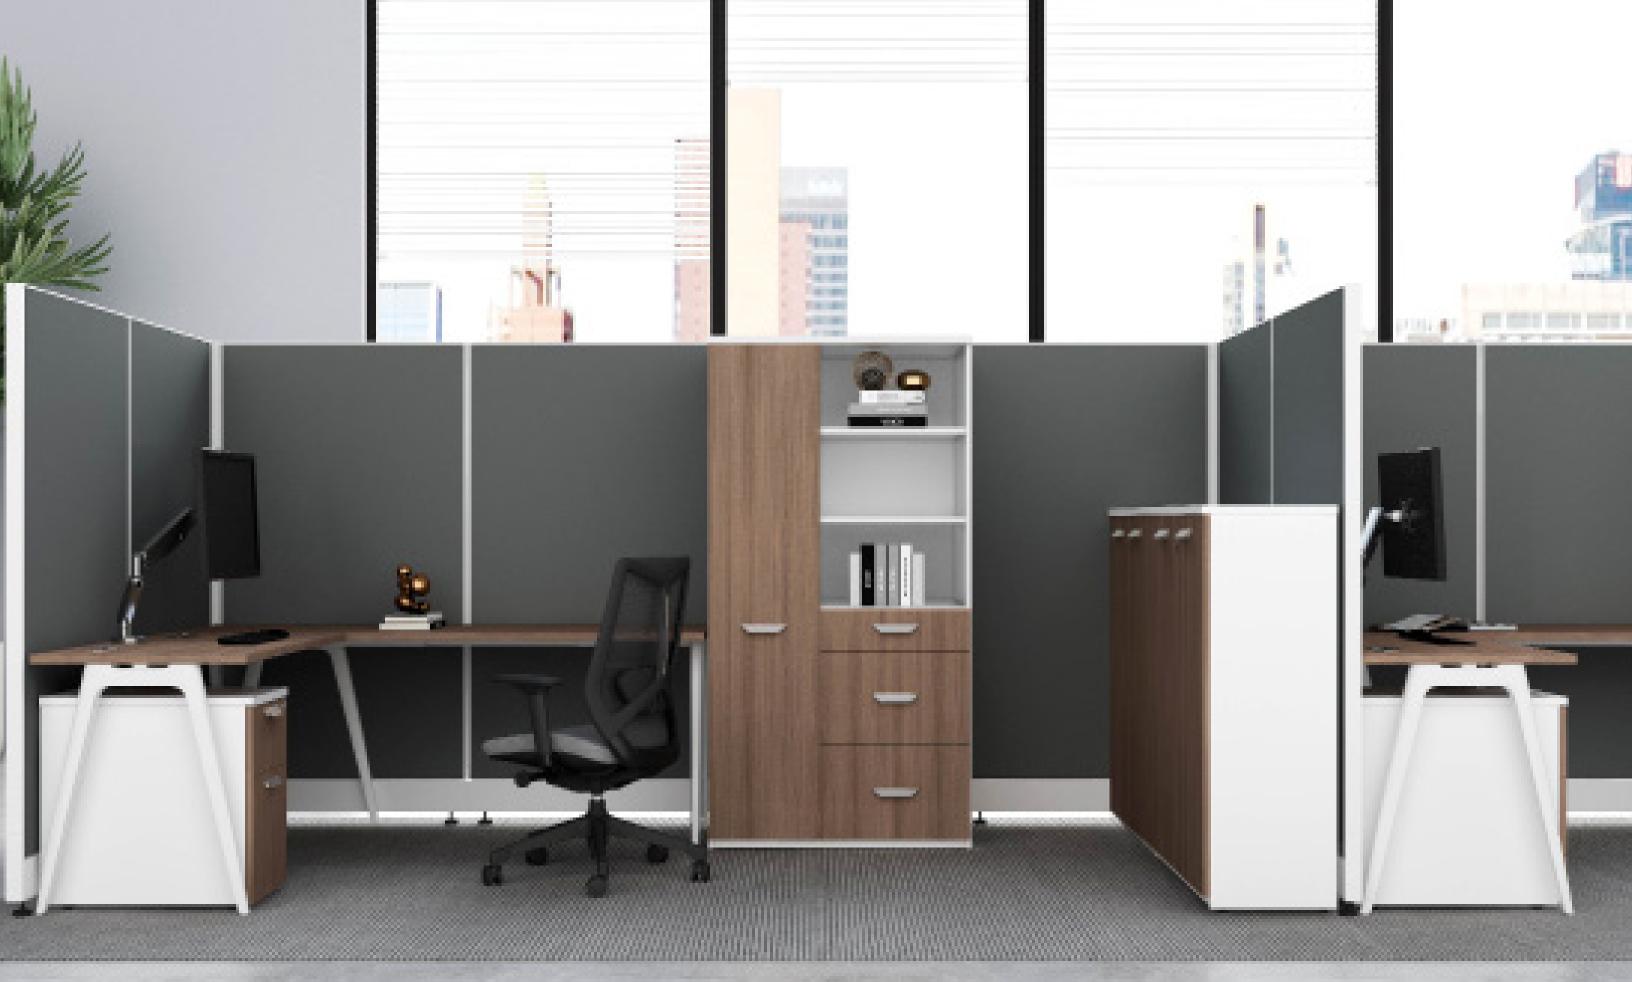

## **Open Workspaces**

- Multiple finish, component, and hardware options
- Pulls and handles align with other Fríant lines
- Cluster planning using four circuit power options
- Blend with Fríant privacy screens
- Create collaborative areas with storage and soft seating products
- Add wardrobes to workstations