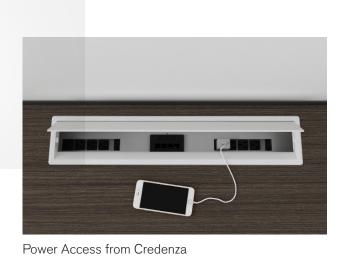

### **ELECTRICAL / TECHNICAL**

- Powered & non-powered credenzas
- Available with 4-circuit hardwired power or 1-circuit
- Discreet power troughs for easy access to power and clean aesthetic