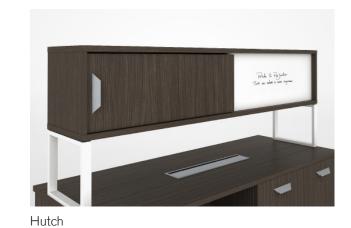

### **Private Offices**

- Multiple finish, component, and hardware options
- Support with metal legs or storage
- Power options Single circuit, four circuit and non-powered
- Discreet power and wire management options
- Blend with Fríant small conference tables, soft seating, or My-Hite height adjustable desks
- Overhead storage Wall mounted or with hutch supports

## Typicals and Resources

- 6' x 6.5' Stations
- Shared credenzas, doors and shelves
- Resting tops with straight taper legs
- Shared hutches, open shelf and markerboard

- 9' x 9' Private Office
- Freestanding table with modesty and resting bridge
- Supporting credenza and tower
- Wall-mounted overhead and tackboard