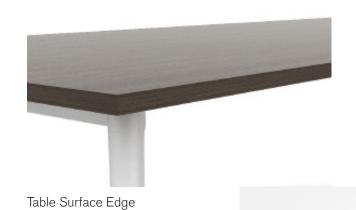

### WORKSURFACES

#### **GENERAL DIMENSIONS**

Available dimensions for specific items may vary **Tabletops** 

- W: 48", 54", 60", 66", 72", 78"
- D: 24", 30", 36", 42"