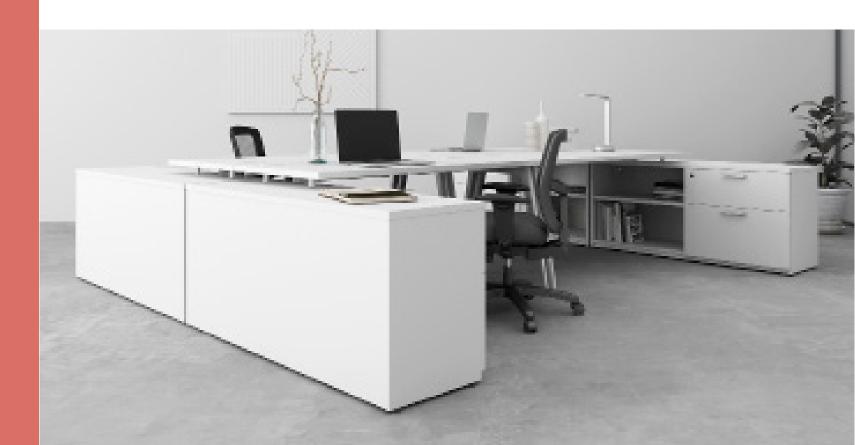

### **Private Offices**

- Multiple finish, component, and hardware options
- Support with metal legs or storage
- Power options Single circuit, four circuit and non-powered
- Discreet power and wire management options
- Blend with Fríant small conference tables, soft seating, or My-Hite height adjustable desks
- Overhead storage Wall mounted or with hutch supports

### **Conference & Meeting Rooms**

- Multiple finish, component, and hardware options
- Freestanding tables add flexibility
- 36" and 42" depths allow for center power supply
- Discreet power and wire management options
- Stylish and functional storage credenzas and wardrobes
- Use storage and soft seating to build collaborative areas