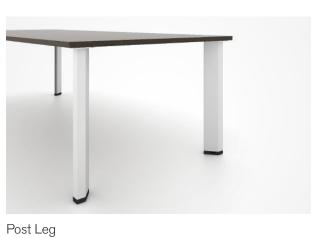

# Bases, surfaces, pulls and power

### **KEY FEATURES**

- Mix and match desk system with a wide variety of storage options
- Free-standing design makes it perfect for private offices or open workspaces
- Compatible with our height-adjustable My-Hite tables and Interra frames
- Customize Dash storage by selecting any of our standard Fríant laminate colors for case, top, and front
- Modern and professional styling, with leg and pull options to complete the look
- Diversity of credenzas, towers, and other storage options make it easy to create solutions that fit any needs