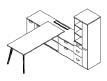

## Typicals and Resources

- 6' x 6.5' Stations
- Shared credenzas, doors and shelves
- Resting tops with straight taper legs
- Shared hutches, open shelf and markerboard

- 9' x 9' Private Office
- Freestanding table with modesty and resting bridge
- Supporting credenza and tower
- Wall-mounted overhead and tackboard

#### **GENERAL DIMENSIONS**

Available dimensions for specific items may vary **Tabletops** 

- W: 48", 54", 60", 66", 72", 78"
- D: 24", 30", 36", 42"

### Credenzas

- H: 26" supporting or 29" surface-height
- D: 18", 24"
- W: 36", 42", 48", 54", 60", 66", 72", 78", 84"