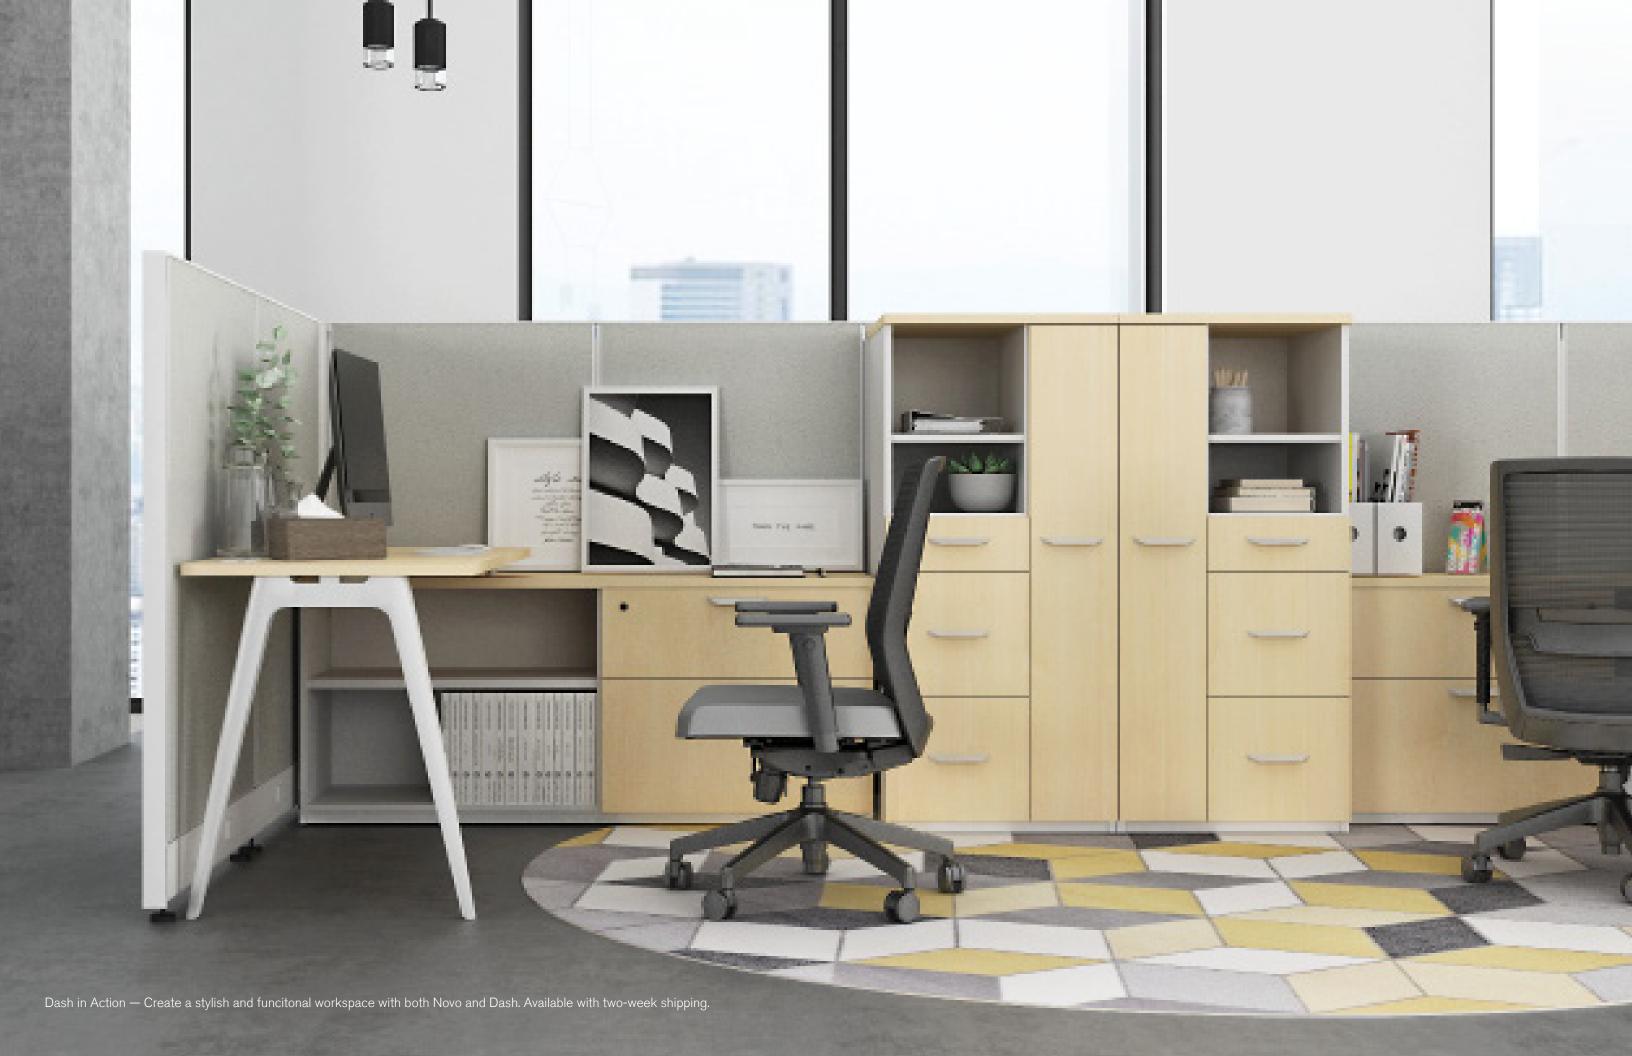

Dash integrated with our Novo Panel System — A contemporary office space with Dash desk, single monitor arm with USB charge ports, and Fríant's Ignite Task Chair. Setup is available with four-week shipping.

## **Open Workspaces**

- Multiple finish, component, and hardware options
- Pulls and handles align with other Fríant lines
- Cluster planning using four circuit power options
- Blend with Fríant privacy screens
- Create collaborative areas with storage and soft seating products
- Add wardrobes to workstations