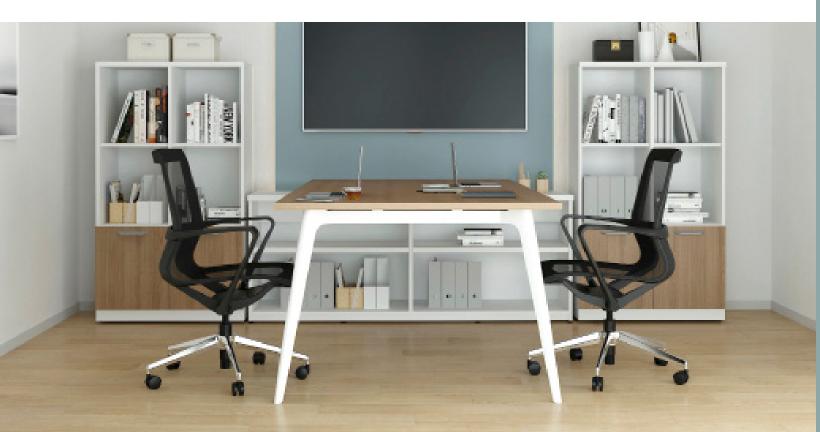

# DASH All around the office

# DASH by Fríant

# A flexible collection that delivers modern style to any space

Explore a new world of office furnishings with Fríant's most versatile surface to storage line.

Our challenge was to design and build a one-stop line that fit in stylish offices while being functional and flexible to fit into many uses. The answer came with Dash, a modern line with a contemporary look that features mix and match components. Dash brings together over 30 years of Friant manufacturing history into a total solution.

Dash is perfect for:

Private Offices
Open Workspaces
Conference Rooms
Collaboration Spaces
Storage Solutions

Dash's unlimited configurations integrate with many of Fríant's existing offerings, including the Interra panel system. No matter your style, Dash works with you.