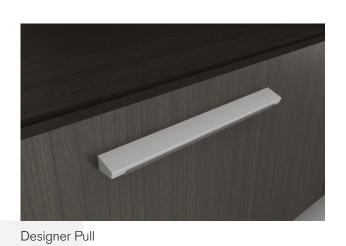

### **KEY FEATURES**

- Mix and match desk system with a wide variety of storage options
- Free-standing design makes it perfect for private offices or open workspaces
- Compatible with our height-adjustable My-Hite tables and Interra frames
- Customize Dash storage by selecting any of our standard Fríant laminate colors for case, top, and front
- Modern and professional styling, with leg and pull options to complete the look
- Diversity of credenzas, towers, and other storage options make it easy to create solutions that fit any needs