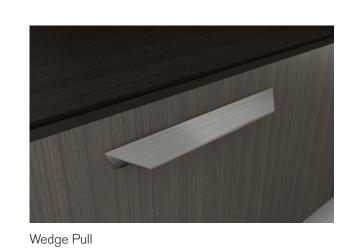

# Bases, surfaces, pulls and power

### **KEY FEATURES**

- Mix and match desk system with a wide variety of storage options
- Free-standing design makes it perfect for private offices or open workspaces
- Compatible with our height-adjustable My-Hite tables and Interra frames
- Customize Dash storage by selecting any of our standard Fríant laminate colors for case, top, and front
- Modern and professional styling, with leg and pull options to complete the look
- Diversity of credenzas, towers, and other storage options make it easy to create solutions that fit any needs