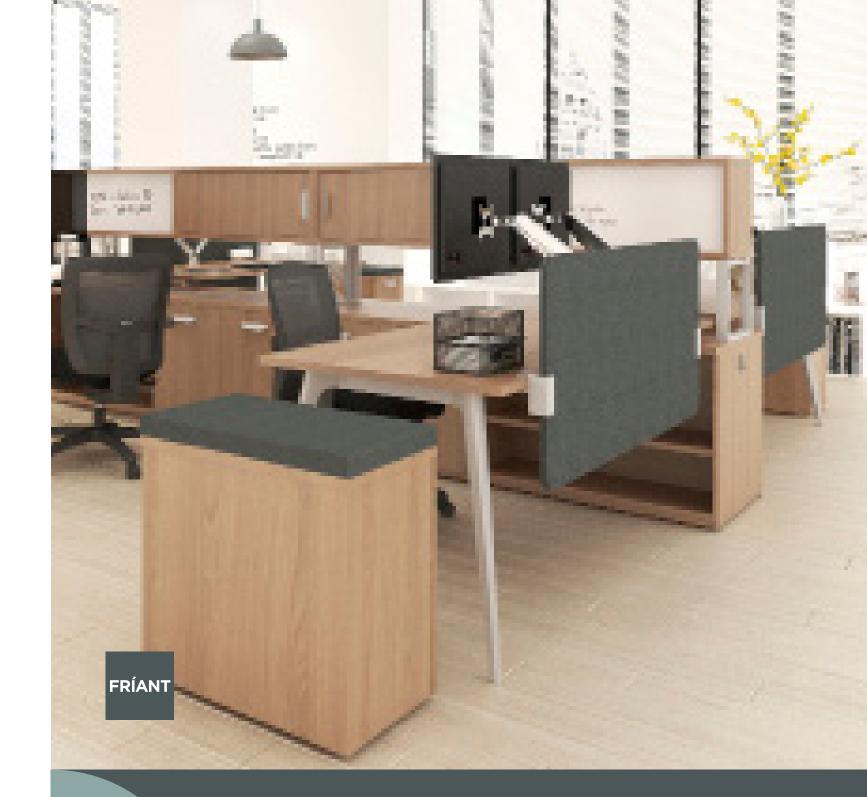

Dash integrated with our Novo Panel System — A contemporary office space with Dash desk, single monitor arm with USB charge ports, and Fríant's Ignite Task Chair. Setup is available with four-week shipping.

## **Open Workspaces**

- Multiple finish, component, and hardware options
- Pulls and handles align with other Fríant lines
- Cluster planning using four circuit power options
- Blend with Fríant privacy screens
- Create collaborative areas with storage and soft seating products
- Add wardrobes to workstations

### **Private Offices**

- Multiple finish, component, and hardware options
- Support with metal legs or storage
- Power options Single circuit, four circuit and non-powered
- Discreet power and wire management options
- Blend with Fríant small conference tables, soft seating, or My-Hite height adjustable desks
- Overhead storage Wall mounted or with hutch supports