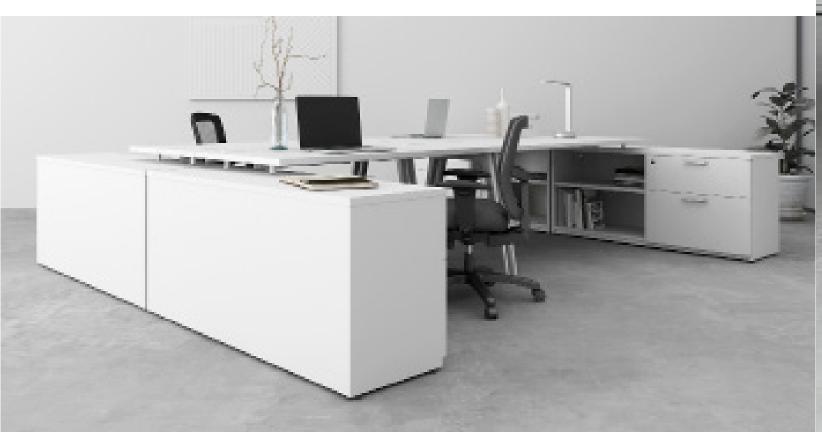

### **Private Offices**

- Multiple finish, component, and hardware options
- Support with metal legs or storage
- Power options Single circuit, four circuit and non-powered
- Discreet power and wire management options
- Blend with Fríant small conference tables, soft seating, or My-Hite height adjustable desks
- Overhead storage Wall mounted or with hutch supports

### Credenzas

- H: 26" supporting or 29" surface-height
- D: 18", 24"
- W: 36", 42", 48", 54", 60", 66", 72", 78", 84"